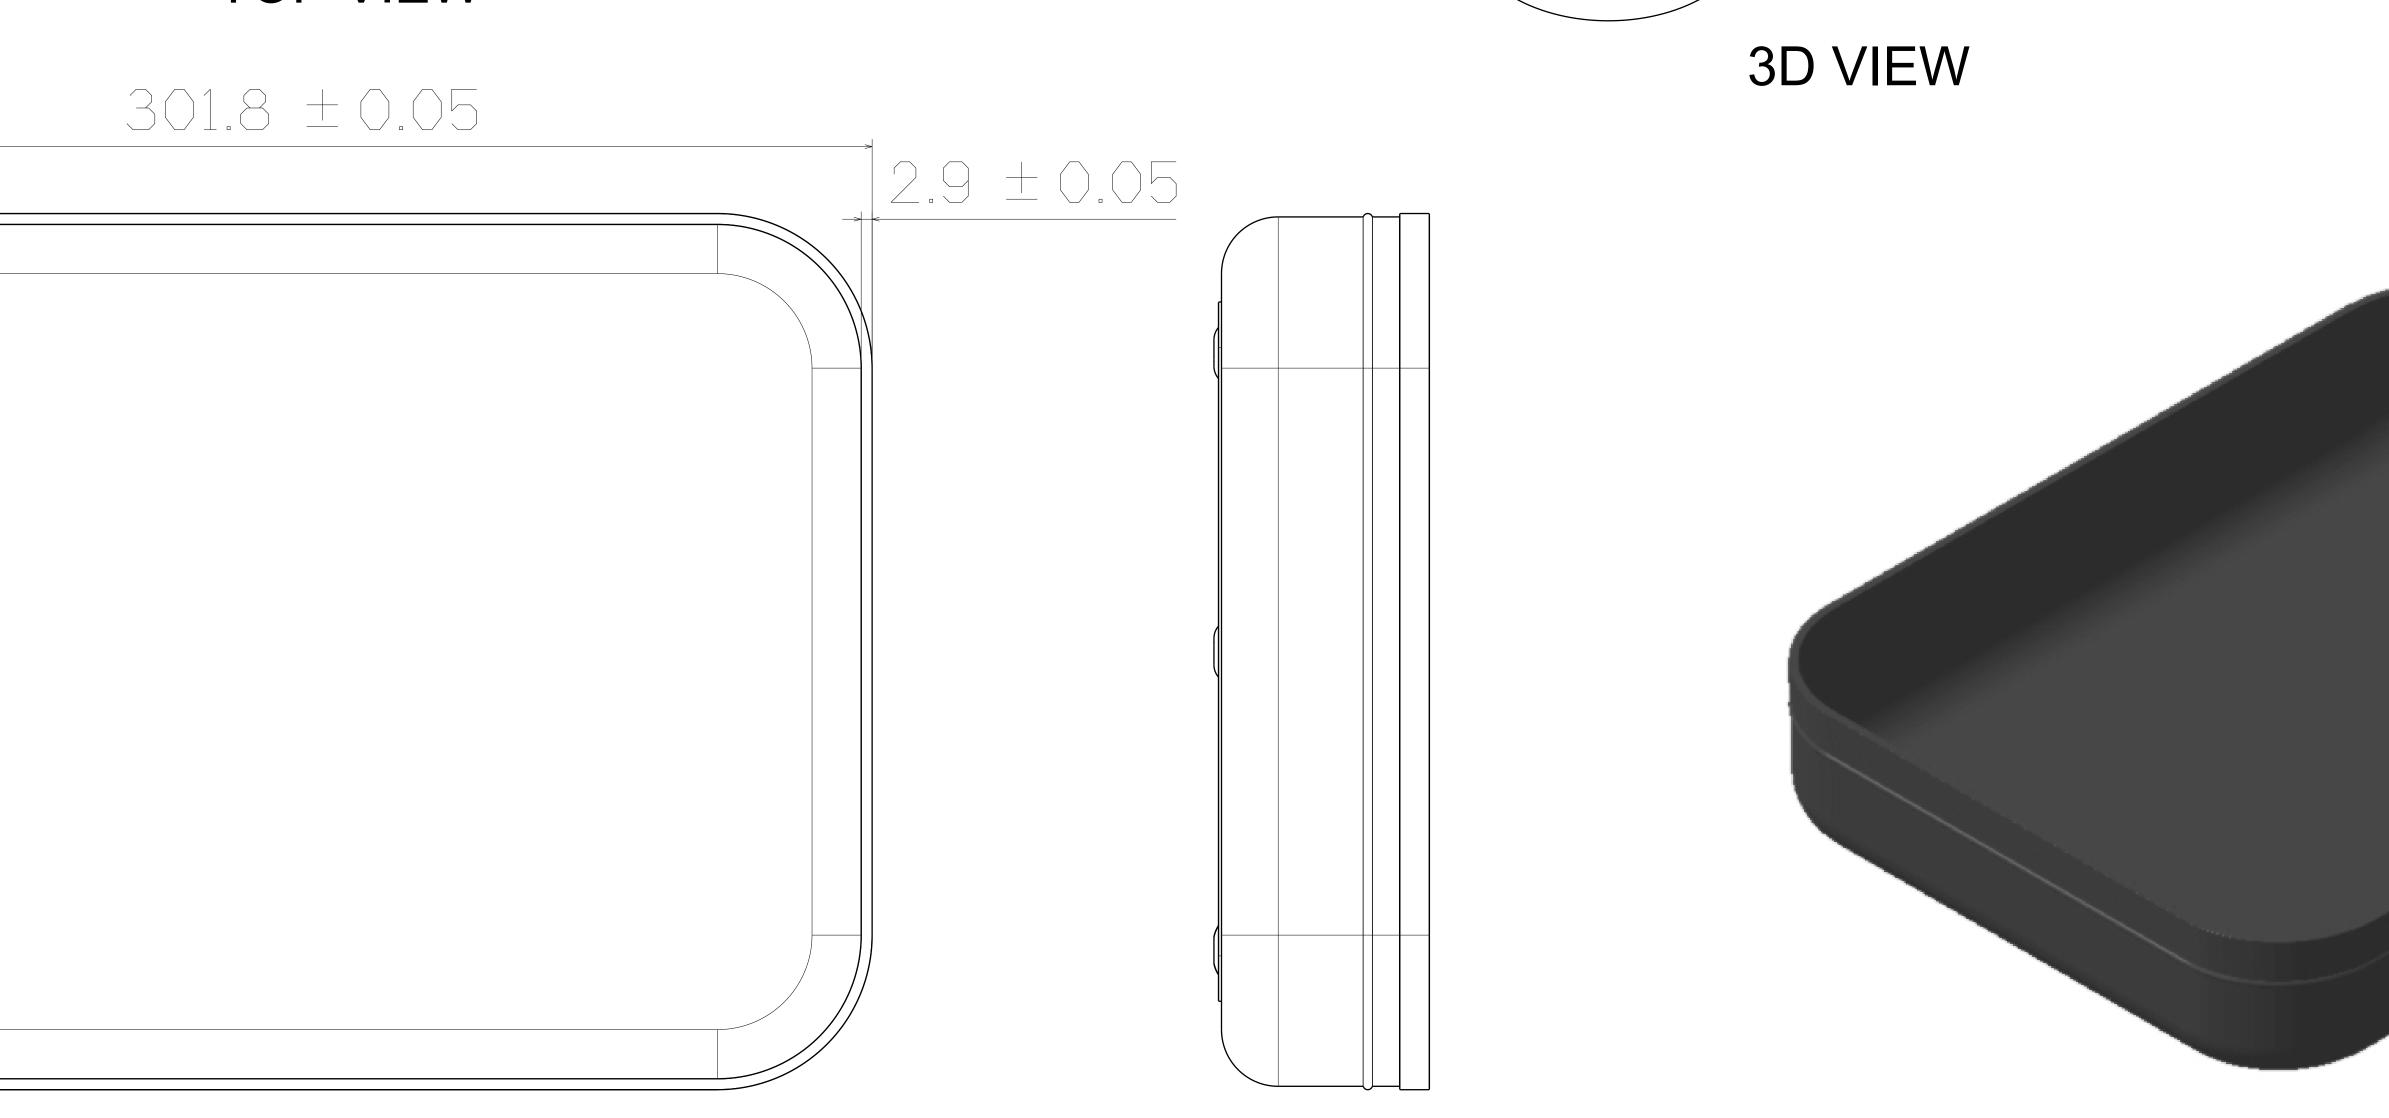

|      |
| ĹΩ     |        |         |     |   |      |
| 14     |        |         |     |   |      |
| <br>51 |        |         |     |   |      |
|        |        |         |     |   |      |
| 11     |        |         |     |   |      |
| Į      |        |         |     |   | 301. |
| ດ      |        |         |     |   |      |
| α)     |        |         |     |   |      |
|        |        |         |     |   |      |
| Ω<br>  |        |         |     |   |      |
| ى<br>ا |        | RIGHT V | IEW |   |      |
| 4      |        |         |     |   |      |
| Ω.     |        |         |     |   | BO   |
| 2      |        |         |     |   |      |
| 1      |        |         |     |   |      |
|        | Ρ      | 0       | Ν   | М | L    |

## **BOTTOM VIEW**

К



## SF901



## TOP VIEW





ĹĽ.

[1]

Ċ

## LEFT VIEW

|                                                                                                                                                                                          | 16 |
|------------------------------------------------------------------------------------------------------------------------------------------------------------------------------------------|----|
|                                                                                                                                                                                          | 15 |
|