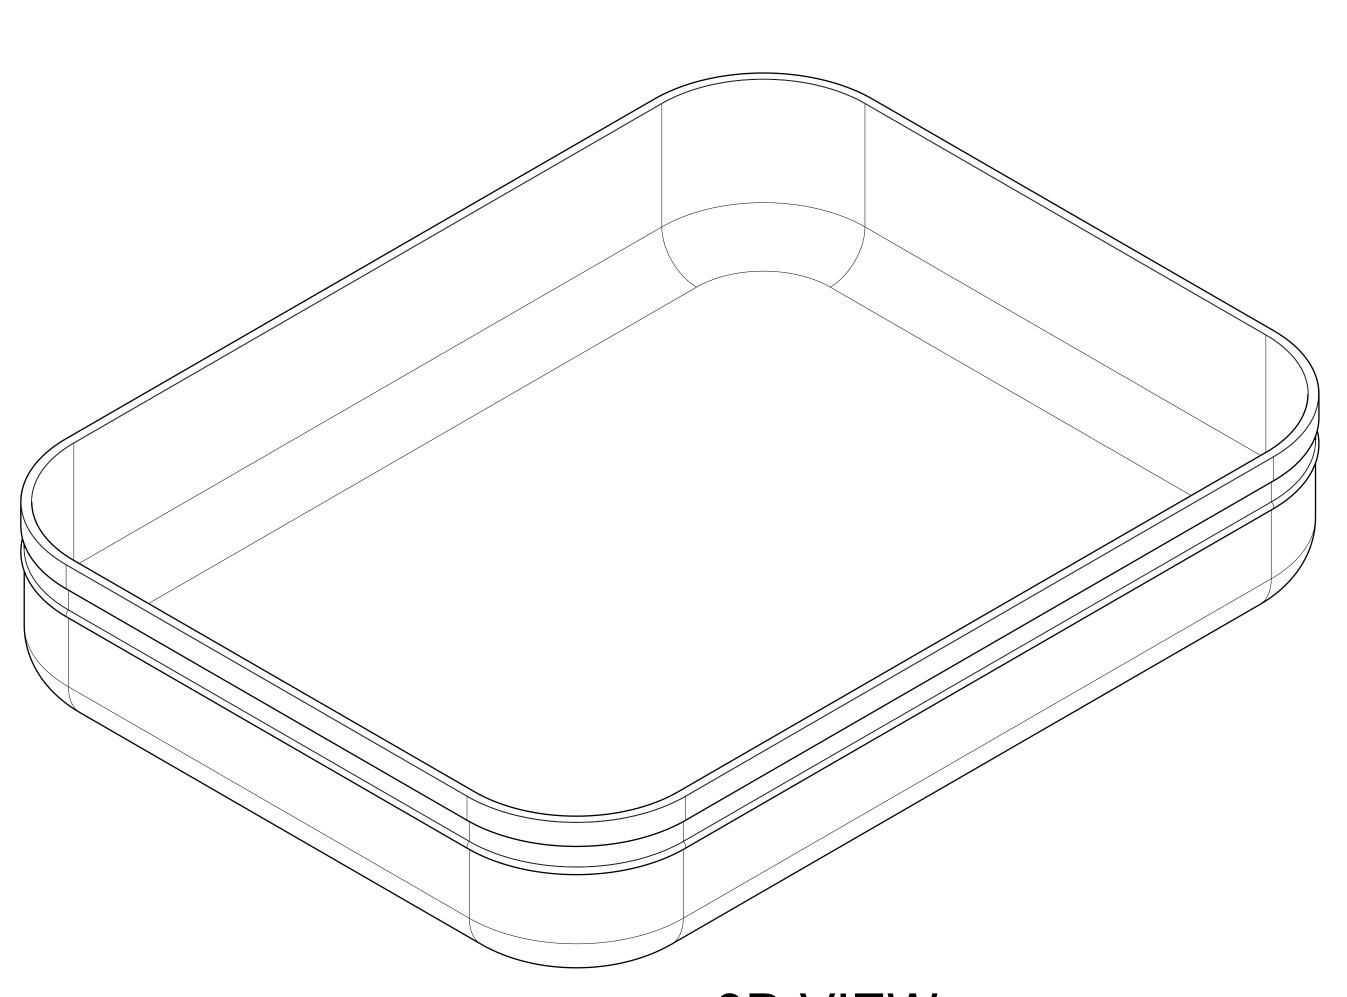

|        |         |     |   |      |
| 14     |        |         |     |   |      |
| <br>51 |        |         |     |   |      |
|        |        |         |     |   |      |
| 11     |        |         |     |   |      |
| Į      |        |         |     |   | 301. |
| ດ      |        |         |     |   |      |
| α)     |        |         |     |   |      |
|        |        |         |     |   |      |
| Ω<br>  |        |         |     |   |      |
| ى<br>ا |        | RIGHT V | IEW |   |      |
| 4      |        |         |     |   |      |
| Ω.     |        |         |     |   | BO   |
| 2      |        |         |     |   |      |
| 1      |        |         |     |   |      |
|        | Ρ      | 0       | Ν   | М | L    |

## **BOTTOM VIEW**

К



## SF901



## TOP VIEW





ĹĽ.

[1]

Ċ

## LEFT VIEW

|                                                                                                                                                                                          | 16 |
|------------------------------------------------------------------------------------------------------------------------------------------------------------------------------------------|----|
|                                                                                                                                                                                          | 15 |
|                                                                                                                                                                                          |