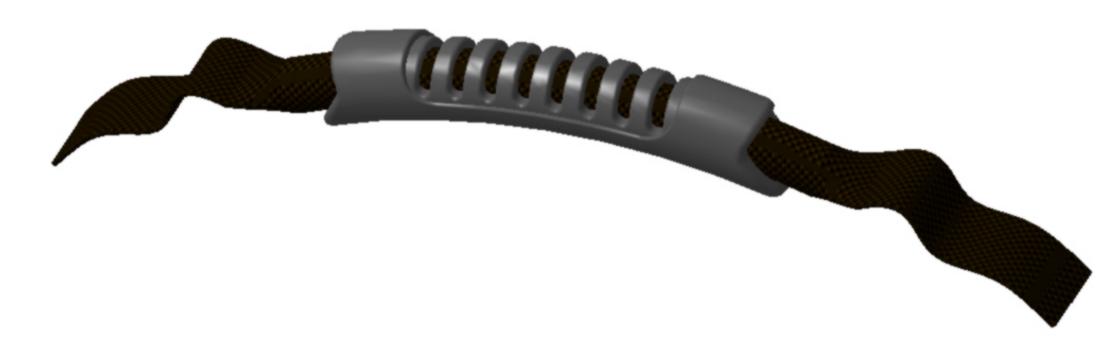

| This drawing is our It can't be reproduce or communicated wour written agreeme | SHIN FANG PLASTIC INDUSTRIAL CO., LTD. |                  |                |     |       |     |       |    |     |
|--------------------------------------------------------------------------------|----------------------------------------|------------------|----------------|-----|-------|-----|-------|----|-----|
| DRAWN BY                                                                       | DATE                                   | DRAW             | DRAWING TITLE  |     |       |     |       |    |     |
| BRIAN CHEN                                                                     | 2003/9/20                              | Handle + Webbing |                |     |       |     |       |    |     |
| CHECKED BY                                                                     | DATE                                   | SIZE             | DRAWING NUMBER |     |       |     |       |    | REV |
| JIMMY CHEN<br>DESIGNED BY                                                      | 2003/9/22<br>DATE                      | A1               | A1 SF824 X     |     |       |     |       |    |     |
| RD                                                                             | XXX                                    | SCALE            | 1:1            | MAT | ERIAL | XXX | SHEET | 1. | /1  |
|                                                                                |                                        |                  |                |     |       |     |       |    | ·   |