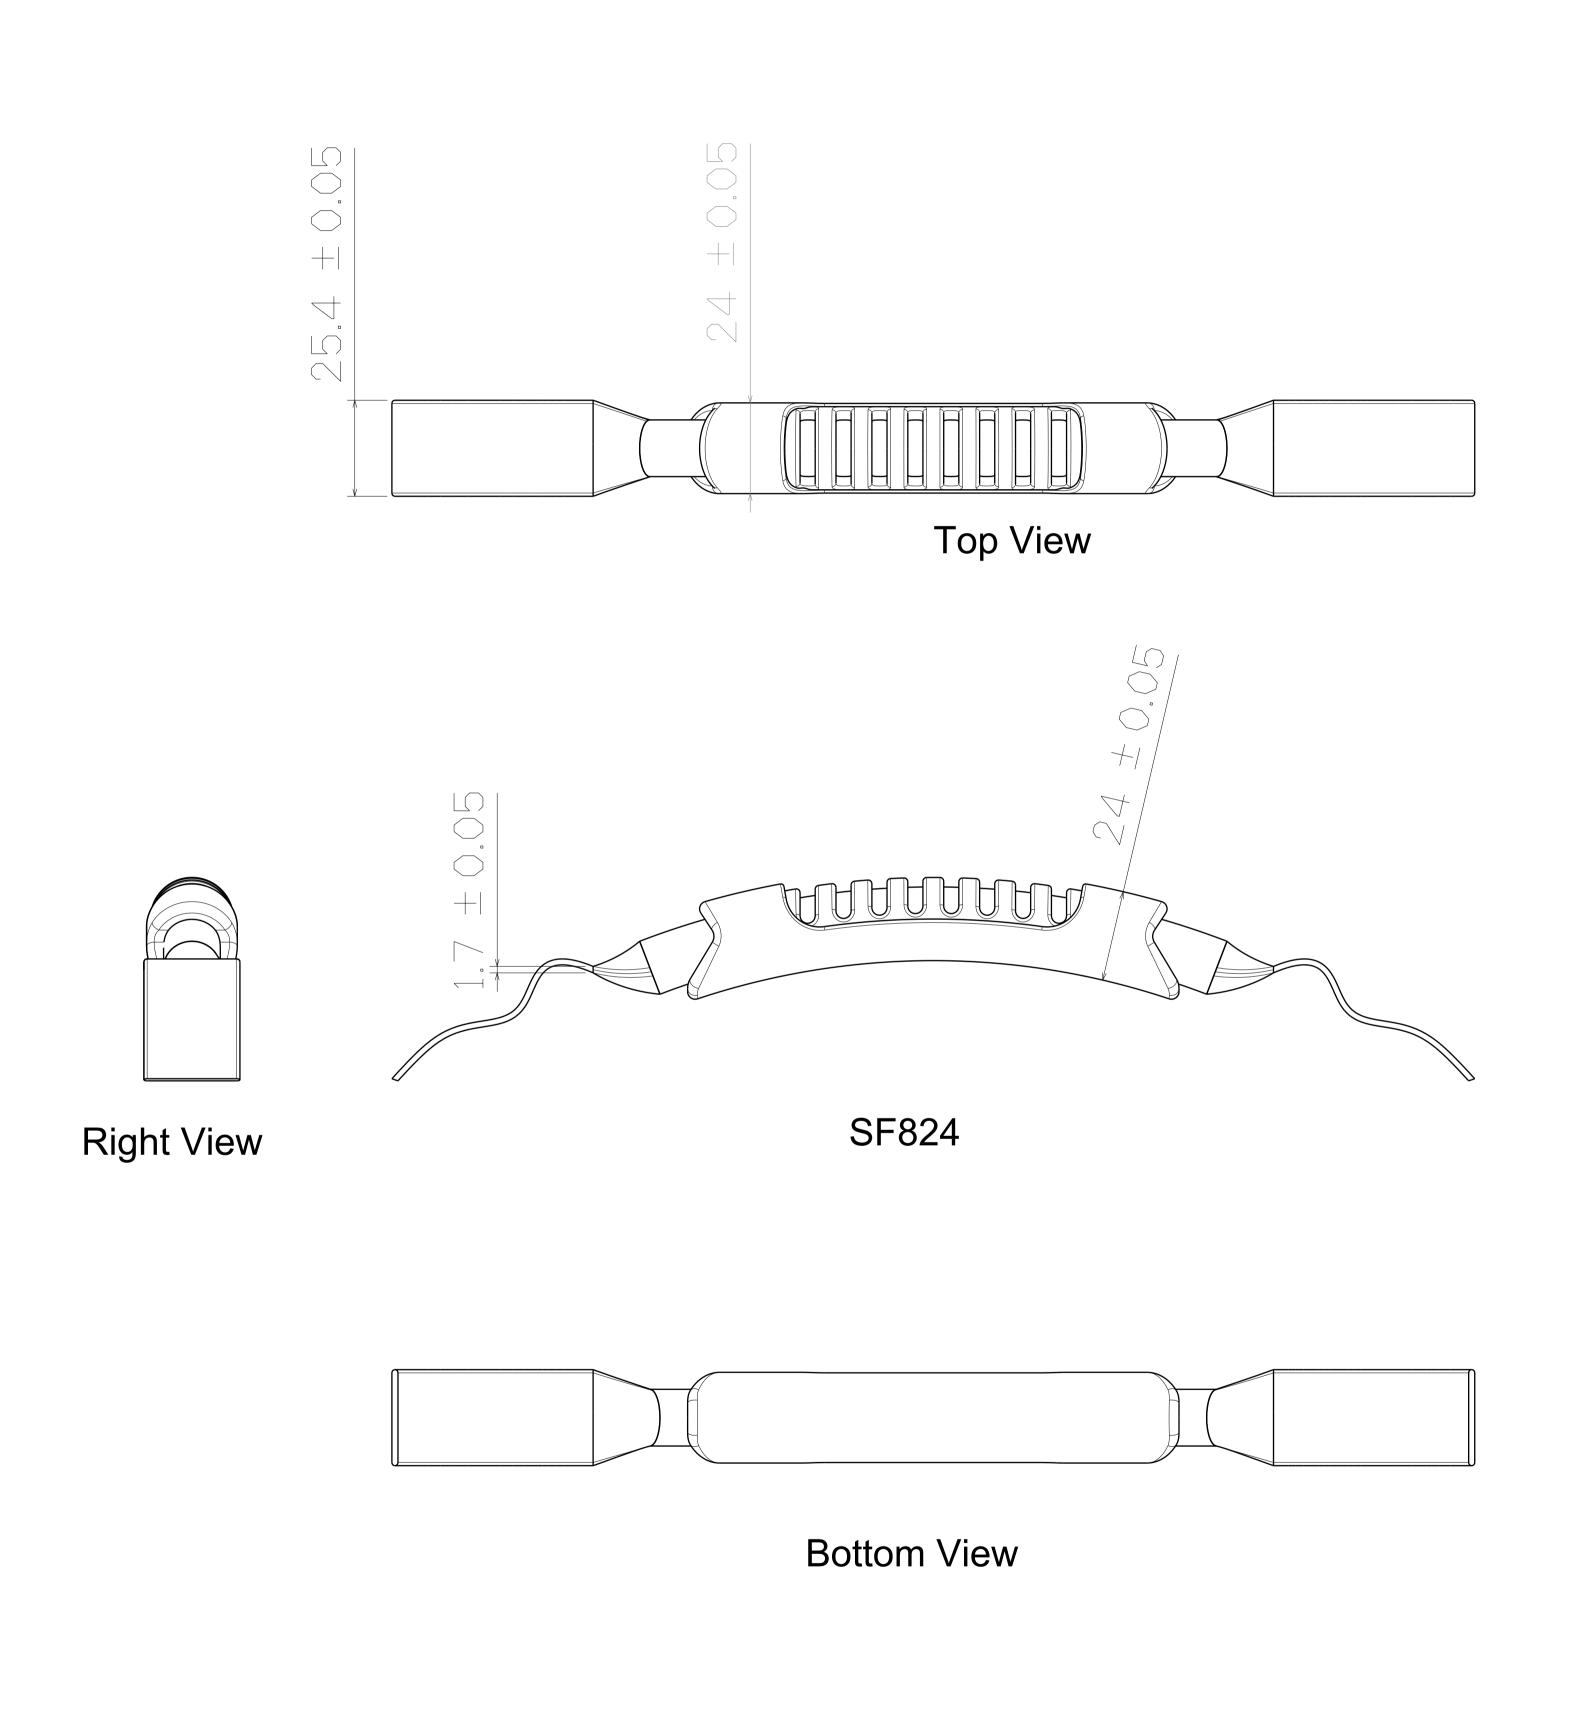

| This drawing is our It can't be reproduce or communicated wour written agreeme | SHIN FANG PLASTIC INDUSTRIAL CO., LTD. |                  |                |     |       |     |       |    |     |
|--------------------------------------------------------------------------------|----------------------------------------|------------------|----------------|-----|-------|-----|-------|----|-----|
| DRAWN BY                                                                       | DATE                                   | DRAW             | DRAWING TITLE  |     |       |     |       |    |     |
| BRIAN CHEN                                                                     | 2003/9/20                              | Handle + Webbing |                |     |       |     |       |    |     |
| CHECKED BY                                                                     | DATE                                   | SIZE             | DRAWING NUMBER |     |       |     |       |    | REV |
| JIMMY CHEN<br>DESIGNED BY                                                      | 2003/9/22<br>DATE                      | A1               | A1 SF824 X     |     |       |     |       |    |     |
| RD                                                                             | XXX                                    | SCALE            | 1:1            | MAT | ERIAL | XXX | SHEET | 1. | /1  |
|                                                                                |                                        |                  |                |     |       |     |       |    | ·   |