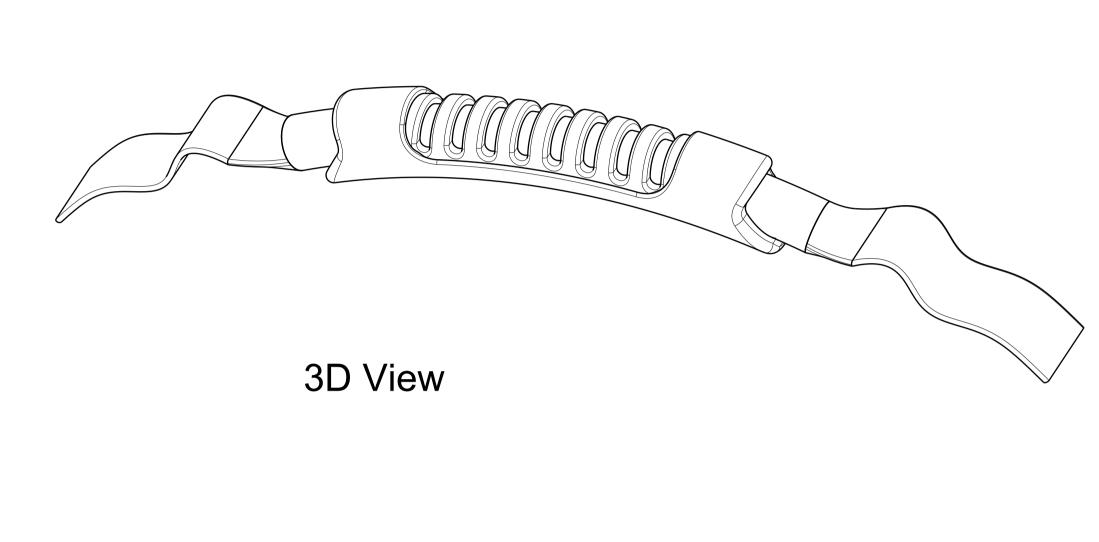

| This drawing is our It can't be reproduce or communicated wour written agreeme | SHIN FANG PLASTIC INDUSTRIAL CO., LTD. |                  |                |     |       |     |       |    |     |
|--------------------------------------------------------------------------------|----------------------------------------|------------------|----------------|-----|-------|-----|-------|----|-----|
| DRAWN BY                                                                       | DATE                                   | DRAW             | DRAWING TITLE  |     |       |     |       |    |     |
| BRIAN CHEN                                                                     | 2003/9/20                              | Handle + Webbing |                |     |       |     |       |    |     |
| CHECKED BY                                                                     | DATE                                   | SIZE             | DRAWING NUMBER |     |       |     |       |    | REV |
| JIMMY CHEN<br>DESIGNED BY                                                      | 2003/9/22<br>DATE                      | A1               | A1 SF824 X     |     |       |     |       |    |     |
| RD                                                                             | XXX                                    | SCALE            | 1:1            | MAT | ERIAL | XXX | SHEET | 1. | /1  |
|                                                                                |                                        |                  |                |     |       |     |       |    | ·   |