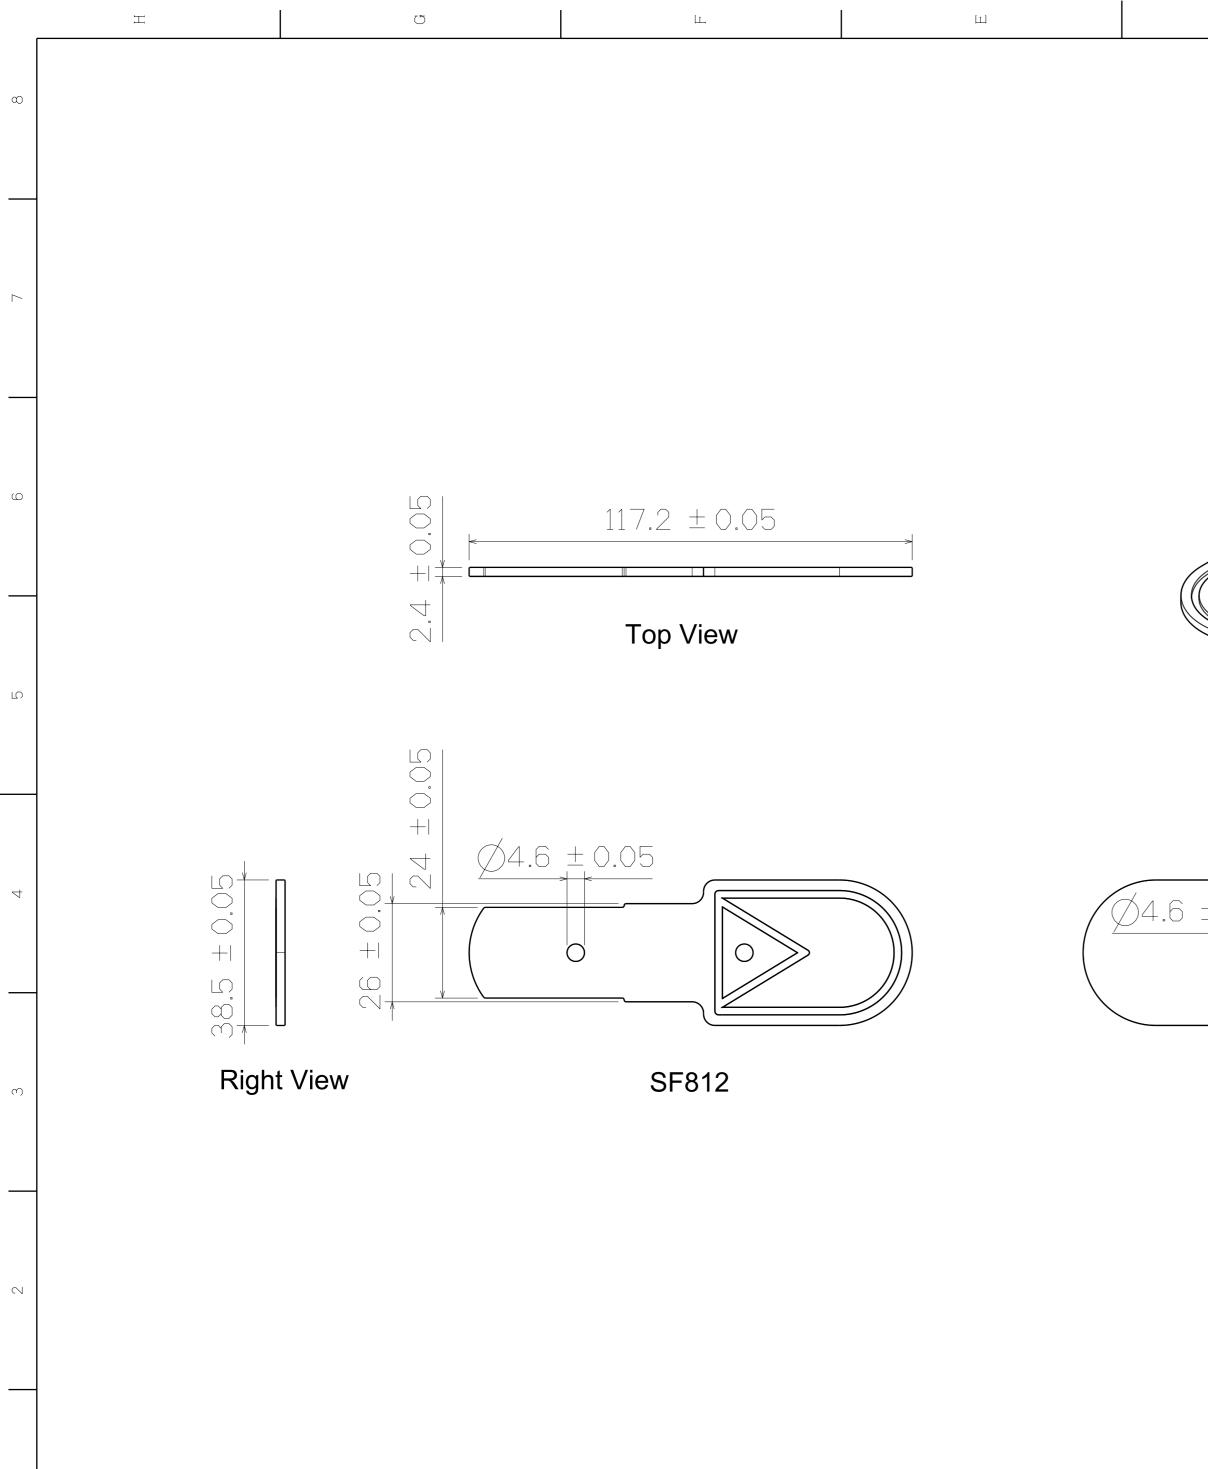

|   |   |  |  | <br> |  |  |  |  |
|---|---|--|--|------|--|--|--|--|
| G |   |  |  |      |  |  |  |  |
|   | I |  |  |      |  |  |  |  |

Н

| Ω         | U                                                                                  | m                                                | <                                                     |   |
|-----------|------------------------------------------------------------------------------------|--------------------------------------------------|-------------------------------------------------------|---|
|           |                                                                                    |                                                  |                                                       | 8 |
|           |                                                                                    |                                                  |                                                       | 7 |
|           |                                                                                    | -                                                |                                                       | 6 |
| 3D View   |                                                                                    |                                                  |                                                       | 5 |
| ± 0.05    | 0                                                                                  |                                                  |                                                       | 4 |
| Back View |                                                                                    |                                                  |                                                       | 3 |
|           | This drawing is our proper<br>It can't be reproduced<br>or communicated withou     | erty.<br>t SHIN FA                               | NG PLASTIC                                            | 2 |
|           | our written agreement.DRAWN BYDADANIEL CHEN20CHECKED BYDAJIMMY CHEN20DESIGNED BYDA | DRAWING TITLE OD0/4/5 PA ATE SIZE DRAWING NUMBER | IAL CO., LTD.<br>TCH<br>REV<br>812 X<br>PVC SHEET 1/1 | 1 |