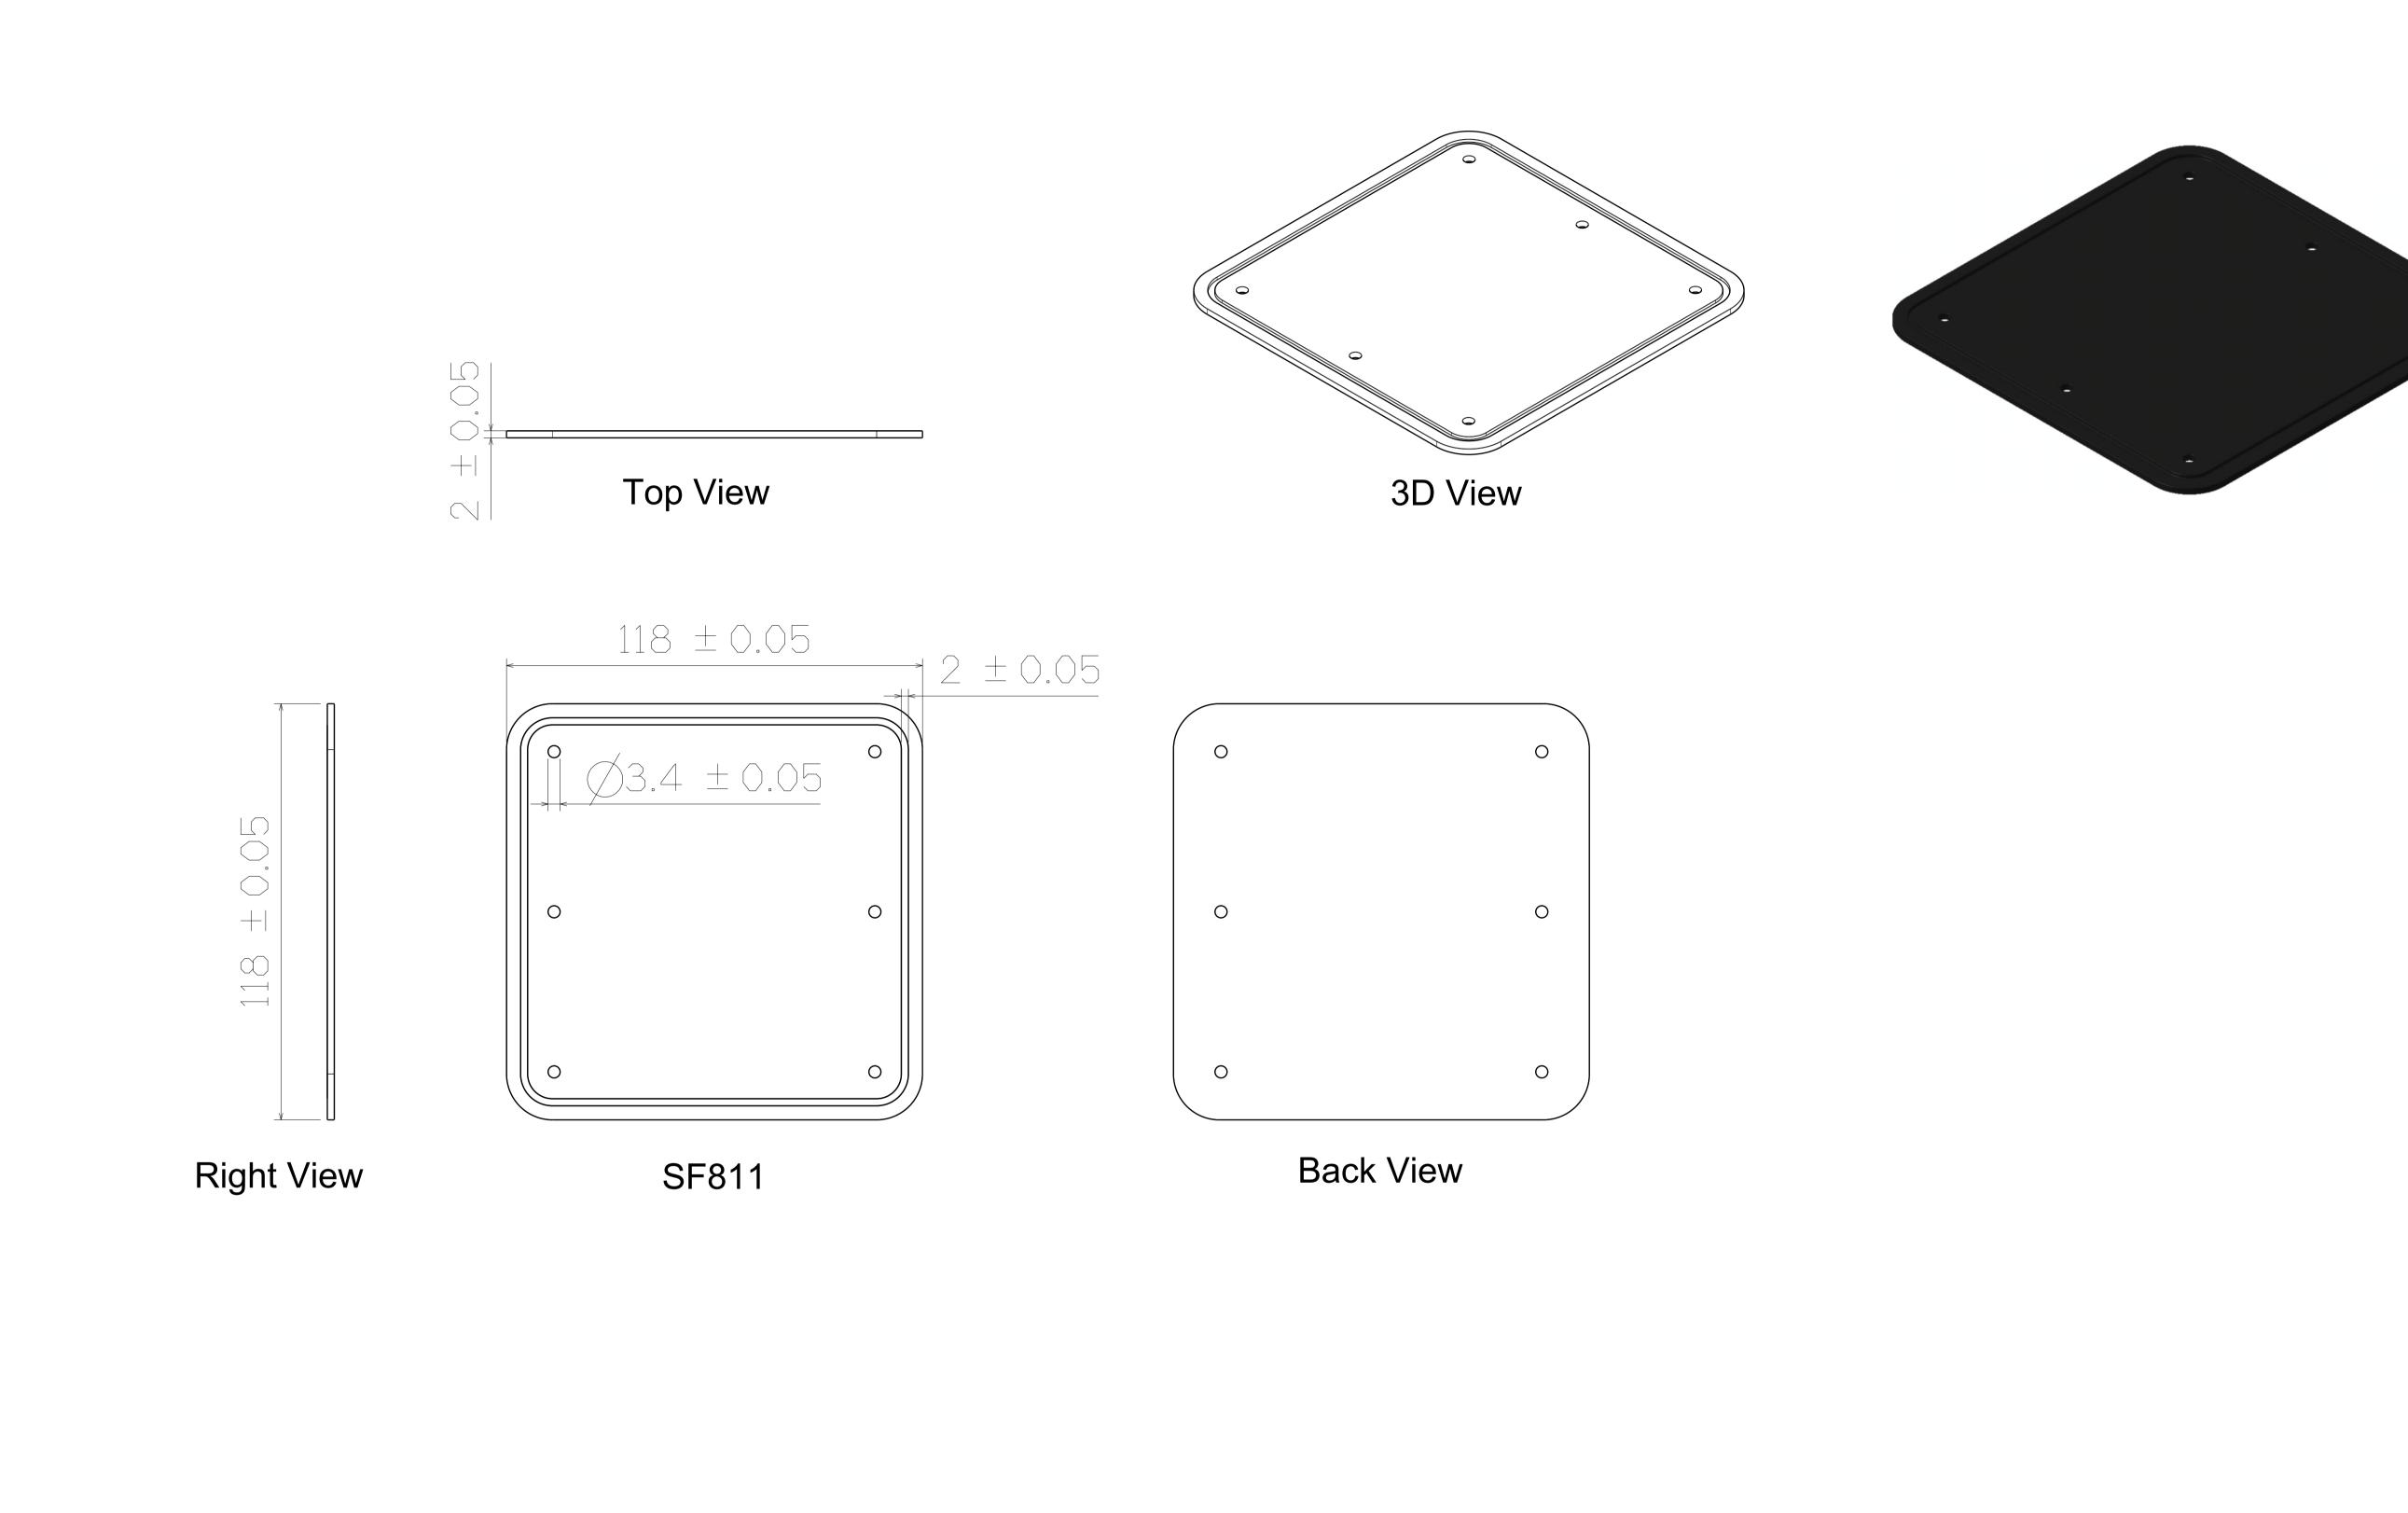

| This drawing is our property. It can't be reproduced or communicated without our written agreement. |                  | SHIN FANG PLASTIC INDUSTRIAL CO., LTD. |                   |     |          |  |       |         |     |
|-----------------------------------------------------------------------------------------------------|------------------|----------------------------------------|-------------------|-----|----------|--|-------|---------|-----|
| DRAWN BY                                                                                            | DATE             | JUKAWI                                 | ING III           |     |          |  |       |         |     |
| DANIEL CHEN                                                                                         | 2000/4/3         | HANDLE PAD                             |                   |     |          |  |       |         |     |
| CHECKED BY                                                                                          | DATE             | SIZE                                   | DRAWING NUMBER RI |     |          |  |       |         | REV |
| JIMMY CHEN DESIGNED BY                                                                              | 2000/4/5<br>DATE | A1                                     | SF811 X           |     |          |  |       |         | X   |
| RD                                                                                                  | 2000/4           | SCALE                                  | 1:1               | MAT | ERIAL PV |  | SHEET | SHEET 1 |     |
|                                                                                                     |                  |                                        |                   |     |          |  |       |         |     |