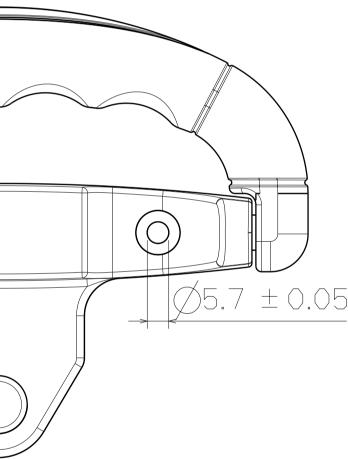

|   | $\begin{array}{c ccccccccccccccccccccccccccccccccccc$ |
|---|-------------------------------------------------------|
| 1 | SF806-3                                               |
| F | O N M L K I F                                         |

| Ш |                                                                                                                                                                           | U                                                                         | m                                | A                                          | ] |
|---|---------------------------------------------------------------------------------------------------------------------------------------------------------------------------|---------------------------------------------------------------------------|----------------------------------|--------------------------------------------|---|
|   |                                                                                                                                                                           |                                                                           |                                  |                                            | 8 |
|   |                                                                                                                                                                           |                                                                           |                                  |                                            | 7 |
|   |                                                                                                                                                                           |                                                                           |                                  |                                            | 6 |
|   |                                                                                                                                                                           |                                                                           |                                  |                                            | 5 |
|   |                                                                                                                                                                           |                                                                           |                                  |                                            | 4 |
|   |                                                                                                                                                                           |                                                                           |                                  |                                            | 3 |
|   |                                                                                                                                                                           |                                                                           |                                  |                                            | 2 |
|   | This drawing is our p<br>It can't be reproduce<br>or communicated wit<br>our written agreemen<br>DRAWN BY<br>DANIEL CHEN<br>CHECKED BY<br>JIMMY CHEN<br>DESIGNED BY<br>RD | DRAWING TI<br>DATE<br>2001/11/2<br>DATE SIZE DRAW<br>2001/11/5<br>DATE A1 | HANDLE<br>/ING NUMBER<br>SF806-3 | LASTIC<br>O., LTD.<br>REV<br>X<br>HEET 1/1 | 1 |
| E | D                                                                                                                                                                         | С                                                                         | В                                | A                                          |   |