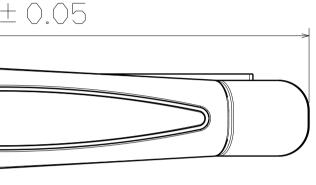

|   | $\begin{array}{c ccccccccccccccccccccccccccccccccccc$ |
|---|-------------------------------------------------------|
| 1 | SF806-3                                               |
| F | O N M L K I F                                         |

| Ш |                                                                                                                                                                           | U                                                                         | m                                | A                                          | ] |
|---|---------------------------------------------------------------------------------------------------------------------------------------------------------------------------|---------------------------------------------------------------------------|----------------------------------|--------------------------------------------|---|
|   |                                                                                                                                                                           |                                                                           |                                  |                                            | 8 |
|   |                                                                                                                                                                           |                                                                           |                                  |                                            | 7 |
|   |                                                                                                                                                                           |                                                                           |                                  |                                            | 6 |
|   |                                                                                                                                                                           |                                                                           |                                  |                                            | 5 |
|   |                                                                                                                                                                           |                                                                           |                                  |                                            | 4 |
|   |                                                                                                                                                                           |                                                                           |                                  |                                            | 3 |
|   |                                                                                                                                                                           |                                                                           |                                  |                                            | 2 |
|   | This drawing is our p<br>It can't be reproduce<br>or communicated wit<br>our written agreemen<br>DRAWN BY<br>DANIEL CHEN<br>CHECKED BY<br>JIMMY CHEN<br>DESIGNED BY<br>RD | DRAWING TI<br>DATE<br>2001/11/2<br>DATE SIZE DRAW<br>2001/11/5<br>DATE A1 | HANDLE<br>/ING NUMBER<br>SF806-3 | LASTIC<br>O., LTD.<br>REV<br>X<br>HEET 1/1 | 1 |
| E | D                                                                                                                                                                         | С                                                                         | В                                | A                                          |   |