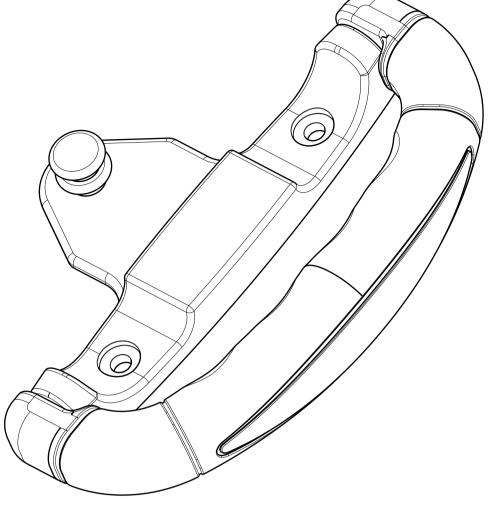

|   | $\begin{array}{c ccccccccccccccccccccccccccccccccccc$ |
|---|-------------------------------------------------------|
| 1 | SF806-3                                               |
| F | O N M L K I F                                         |

| Ш |                                                                                                                                                                           | U                                                                         | m                                | A                                          | ] |
|---|---------------------------------------------------------------------------------------------------------------------------------------------------------------------------|---------------------------------------------------------------------------|----------------------------------|--------------------------------------------|---|
|   |                                                                                                                                                                           |                                                                           |                                  |                                            | 8 |
|   |                                                                                                                                                                           |                                                                           |                                  |                                            | 7 |
|   |                                                                                                                                                                           |                                                                           |                                  |                                            | 6 |
|   |                                                                                                                                                                           |                                                                           |                                  |                                            | 5 |
|   |                                                                                                                                                                           |                                                                           |                                  |                                            | 4 |
|   |                                                                                                                                                                           |                                                                           |                                  |                                            | 3 |
|   |                                                                                                                                                                           |                                                                           |                                  |                                            | 2 |
|   | This drawing is our p<br>It can't be reproduce<br>or communicated wit<br>our written agreemen<br>DRAWN BY<br>DANIEL CHEN<br>CHECKED BY<br>JIMMY CHEN<br>DESIGNED BY<br>RD | DRAWING TI<br>DATE<br>2001/11/2<br>DATE SIZE DRAW<br>2001/11/5<br>DATE A1 | HANDLE<br>/ING NUMBER<br>SF806-3 | LASTIC<br>O., LTD.<br>REV<br>X<br>HEET 1/1 | 1 |
| E | D                                                                                                                                                                         | С                                                                         | В                                | A                                          |   |