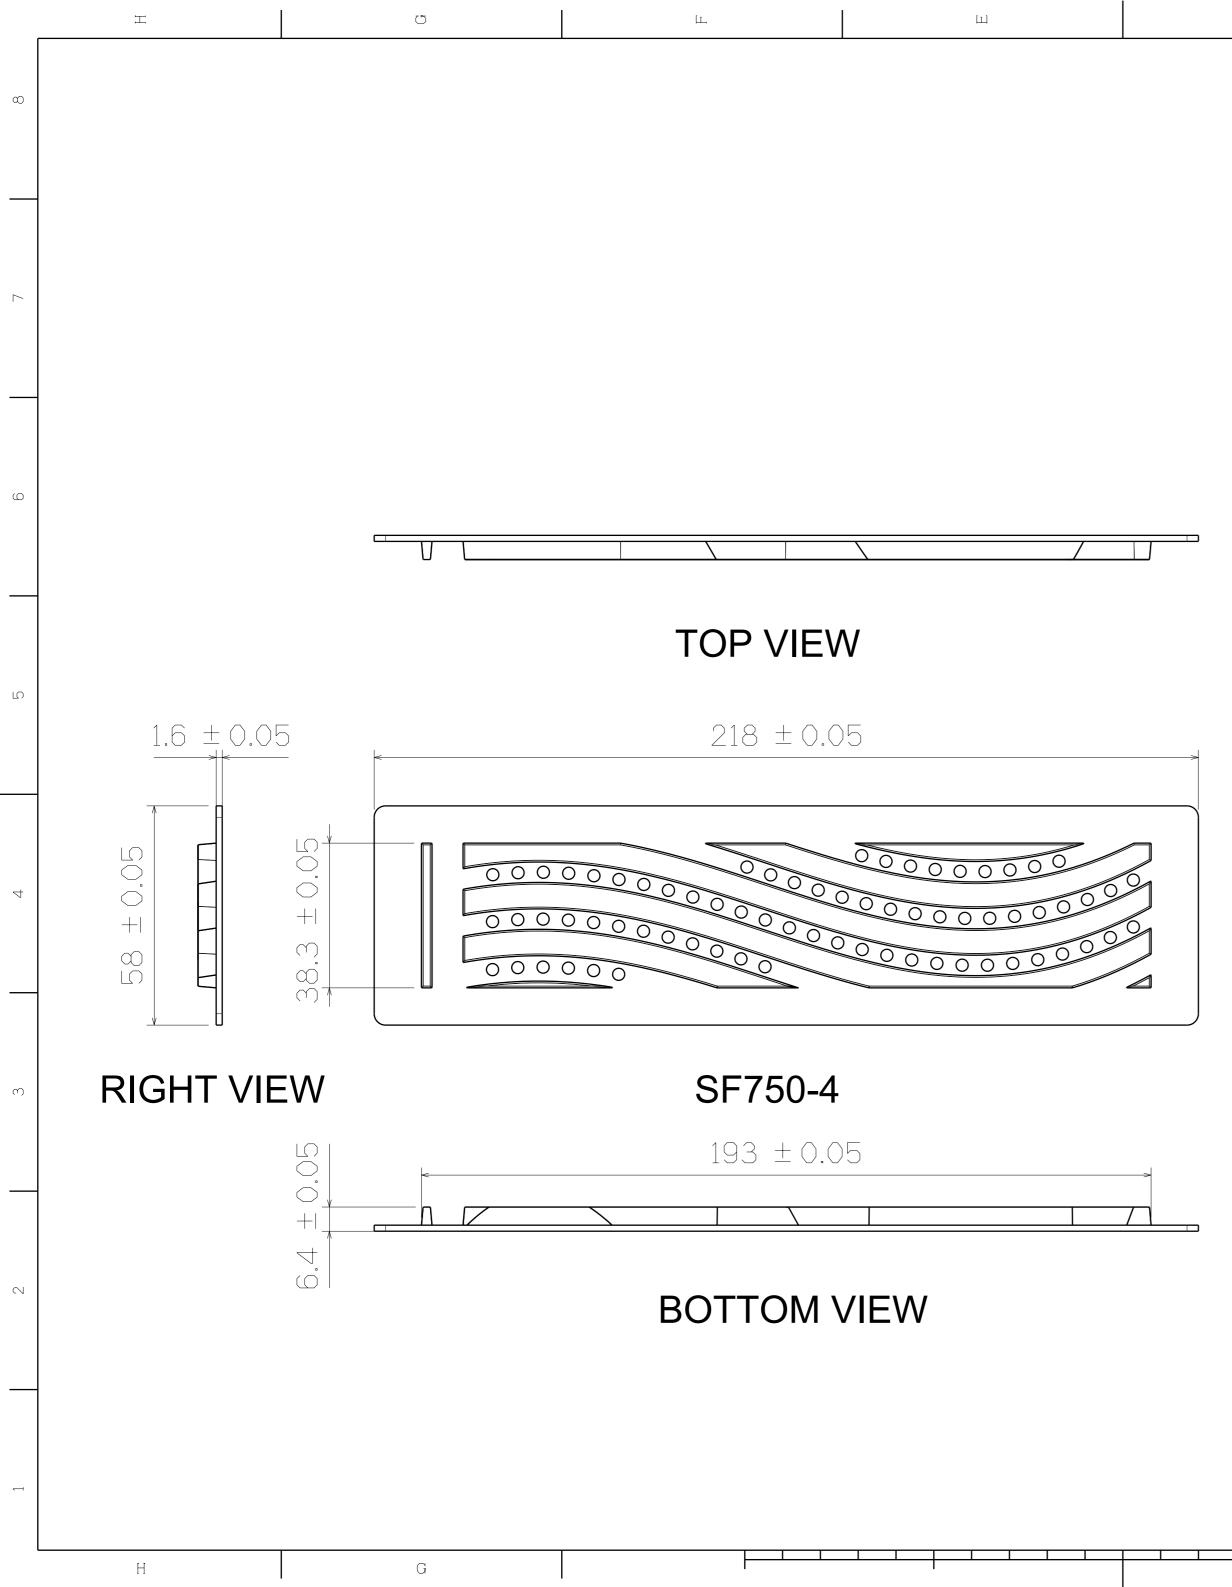

| Ω | U                                                                                                      | m                                                    | <                                    |
|---|--------------------------------------------------------------------------------------------------------|------------------------------------------------------|--------------------------------------|
|   |                                                                                                        |                                                      | 8                                    |
|   |                                                                                                        |                                                      | 7                                    |
|   |                                                                                                        |                                                      | 6                                    |
|   | 3D VIE                                                                                                 | EW                                                   | 5                                    |
|   |                                                                                                        |                                                      | 4                                    |
|   |                                                                                                        |                                                      | 3                                    |
|   | This drawing is our prop<br>It can't be reproduced<br>or communicated withou<br>our written agreement. | erty.<br>t SHIN FA                                   | NG PLASTIC<br>IAL CO., LTD.          |
|   | DRAWN BY DA<br>DANIEL CHEN 20<br>CHECKED BY DA<br>JIMMY CHEN 20<br>DESIGNED BY DA                      | ATE BOTT(<br>02/5/5 BOTT(<br>ATE SIZE DRAWING NUMBER | DM PAD REV   750-4 X   PVC SHEET   A |