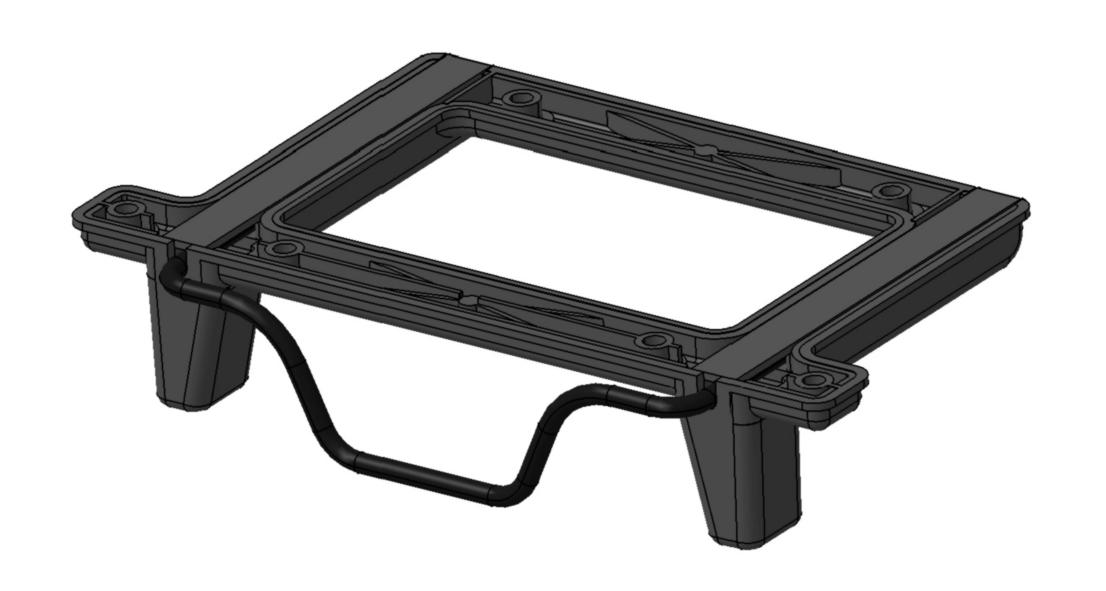

Right View

**Bottom View** 

SF732

3D View

| This drawing is our<br>It can't be reproduct<br>or communicated was<br>our written agreement | DRAWIN    |      |    |
|----------------------------------------------------------------------------------------------|-----------|------|----|
| DRAWN BY                                                                                     | DATE      |      |    |
| BRIAN CHEN                                                                                   | 2003/8/16 |      |    |
| CHECKED BY                                                                                   | DATE      | SIZE | ][ |
|                                                                                              | 2003/8/18 |      |    |

| roperty.<br>d<br>hout<br>nt. | SHIN FANG PLASTIC INDUSTRIAL CO., LTD. |                |          |    |       |    |     |  |
|------------------------------|----------------------------------------|----------------|----------|----|-------|----|-----|--|
| DATE                         | DRAWING TITLE                          |                |          |    |       |    |     |  |
| 2003/8/16                    | Foot Stand                             |                |          |    |       |    |     |  |
| DATE                         | SIZE                                   | DRAWING NUMBER |          |    |       |    | REV |  |
| 2003/8/18<br>DATE            | A0                                     | SF732          |          |    |       |    |     |  |
| 2003/8                       | SCALE                                  | 1:1            | MATERIAL | PP | SHEET | 1/ | ′1  |  |