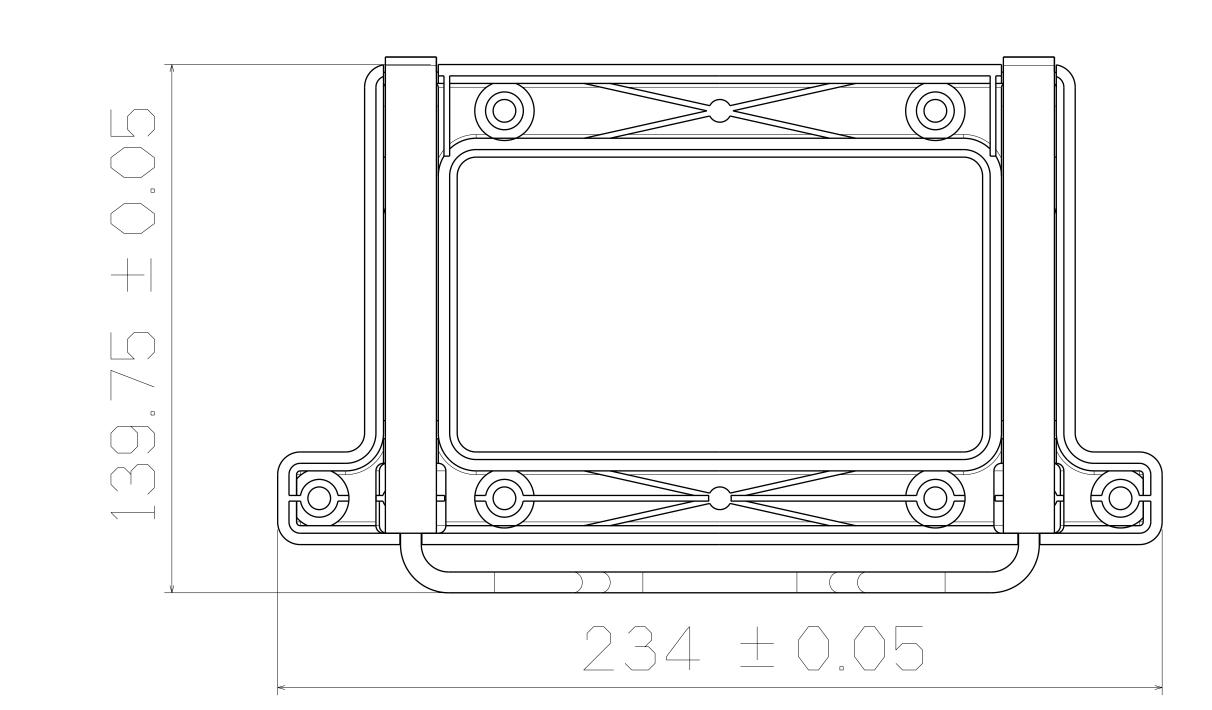

Right View

**Bottom View** 

SF732

3D View

| This drawing is our<br>It can't be reproduct<br>or communicated was<br>our written agreement | DRAWIN    |      |    |
|----------------------------------------------------------------------------------------------|-----------|------|----|
| DRAWN BY                                                                                     | DATE      |      |    |
| BRIAN CHEN                                                                                   | 2003/8/16 |      |    |
| CHECKED BY                                                                                   | DATE      | SIZE | ][ |
|                                                                                              | 2003/8/18 |      |    |

| roperty.<br>d<br>hout<br>nt. | SHIN FANG PLASTIC INDUSTRIAL CO., LTD. |                |          |    |       |    |     |  |
|------------------------------|----------------------------------------|----------------|----------|----|-------|----|-----|--|
| DATE                         | DRAWING TITLE                          |                |          |    |       |    |     |  |
| 2003/8/16                    | Foot Stand                             |                |          |    |       |    |     |  |
| DATE                         | SIZE                                   | DRAWING NUMBER |          |    |       |    | REV |  |
| 2003/8/18<br>DATE            | A0                                     | SF732          |          |    |       |    |     |  |
| 2003/8                       | SCALE                                  | 1:1            | MATERIAL | PP | SHEET | 1/ | ′1  |  |