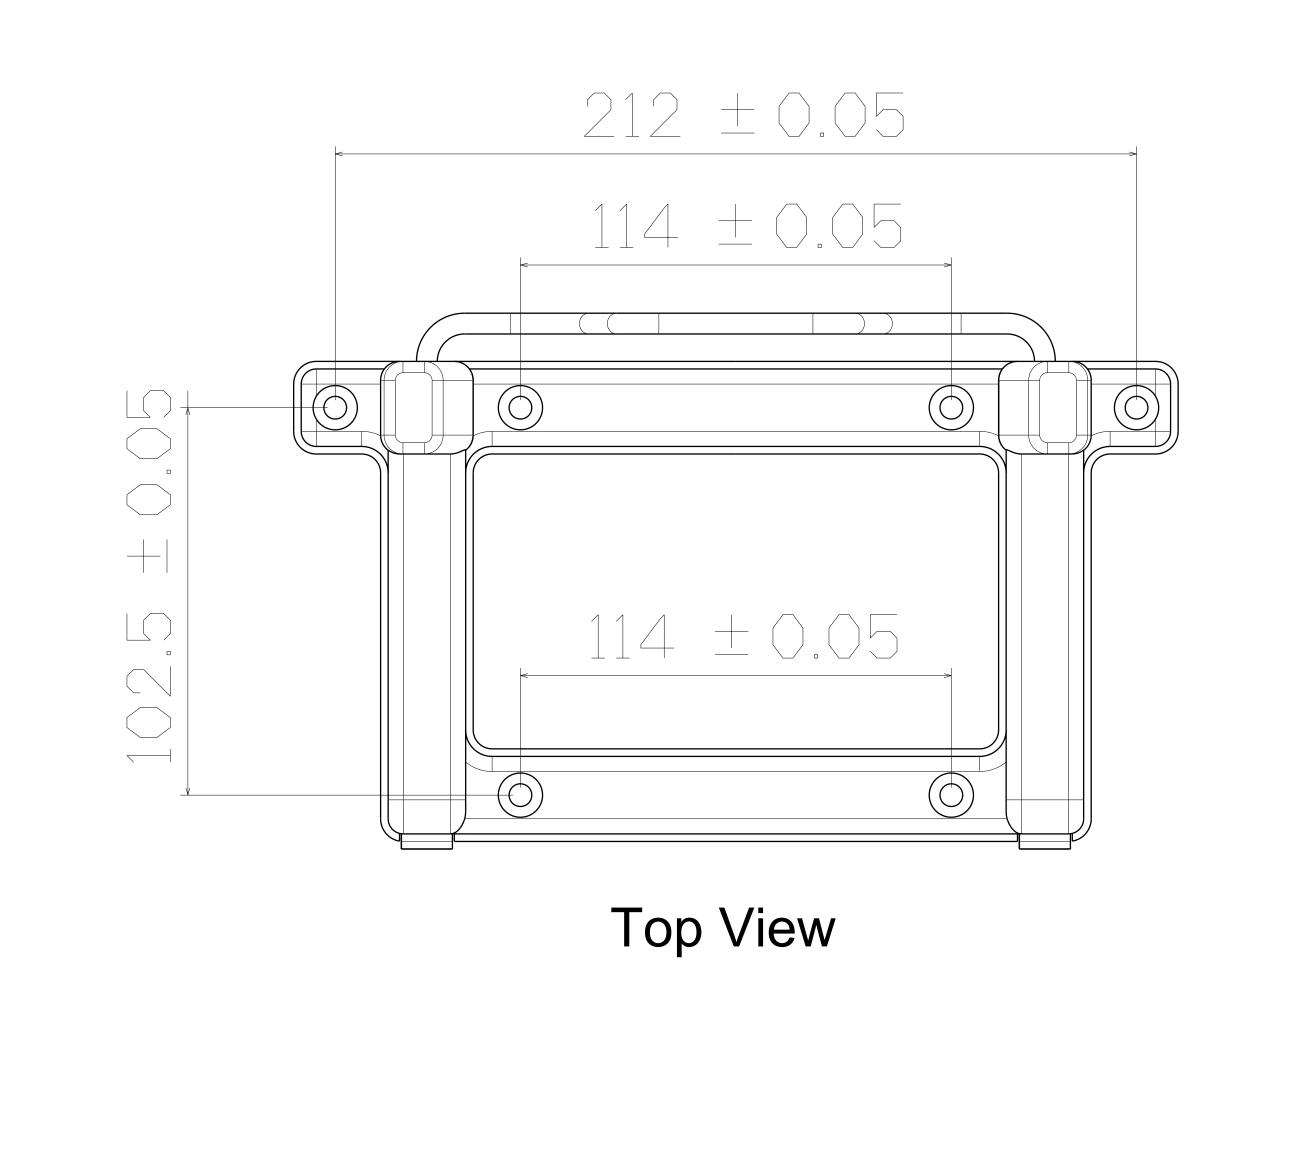

Right View

**Bottom View** 

SF732

3D View

| This drawing is our<br>It can't be reproduct<br>or communicated was<br>our written agreement | DRAWIN    |      |    |
|----------------------------------------------------------------------------------------------|-----------|------|----|
| DRAWN BY                                                                                     | DATE      |      |    |
| BRIAN CHEN                                                                                   | 2003/8/16 |      |    |
| CHECKED BY                                                                                   | DATE      | SIZE | ][ |
|                                                                                              | 2003/8/18 |      |    |

| roperty.<br>d<br>hout<br>nt. | SHIN FANG PLASTIC INDUSTRIAL CO., LTD. |                |          |    |       |    |     |  |
|------------------------------|----------------------------------------|----------------|----------|----|-------|----|-----|--|
| DATE                         | DRAWING TITLE                          |                |          |    |       |    |     |  |
| 2003/8/16                    | Foot Stand                             |                |          |    |       |    |     |  |
| DATE                         | SIZE                                   | DRAWING NUMBER |          |    |       |    | REV |  |
| 2003/8/18<br>DATE            | A0                                     | SF732          |          |    |       |    |     |  |
| 2003/8                       | SCALE                                  | 1:1            | MATERIAL | PP | SHEET | 1/ | ′1  |  |