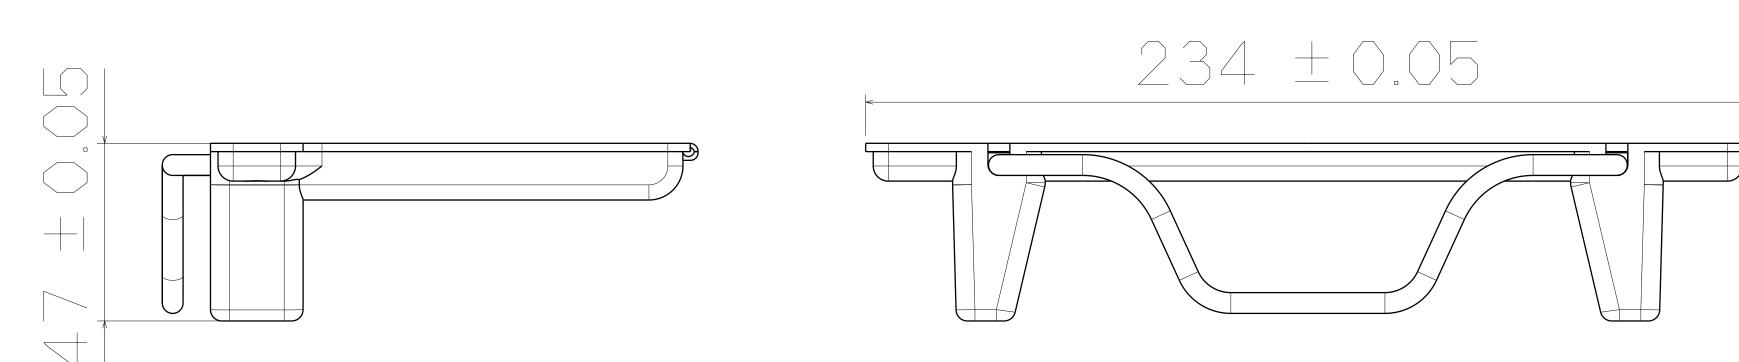

Right View

**Bottom View** 

SF732

3D View

| This drawing is our<br>It can't be reproduct<br>or communicated was<br>our written agreement | DRAWIN    |      |    |
|----------------------------------------------------------------------------------------------|-----------|------|----|
| DRAWN BY                                                                                     | DATE      |      |    |
| BRIAN CHEN                                                                                   | 2003/8/16 |      |    |
| CHECKED BY                                                                                   | DATE      | SIZE | ][ |
|                                                                                              | 2003/8/18 |      |    |

| roperty.<br>d<br>hout<br>nt. | SHIN FANG PLASTIC INDUSTRIAL CO., LTD. |                |          |    |       |    |     |  |
|------------------------------|----------------------------------------|----------------|----------|----|-------|----|-----|--|
| DATE                         | DRAWING TITLE                          |                |          |    |       |    |     |  |
| 2003/8/16                    | Foot Stand                             |                |          |    |       |    |     |  |
| DATE                         | SIZE                                   | DRAWING NUMBER |          |    |       |    | REV |  |
| 2003/8/18<br>DATE            | A0                                     | SF732          |          |    |       |    |     |  |
| 2003/8                       | SCALE                                  | 1:1            | MATERIAL | PP | SHEET | 1/ | ′1  |  |