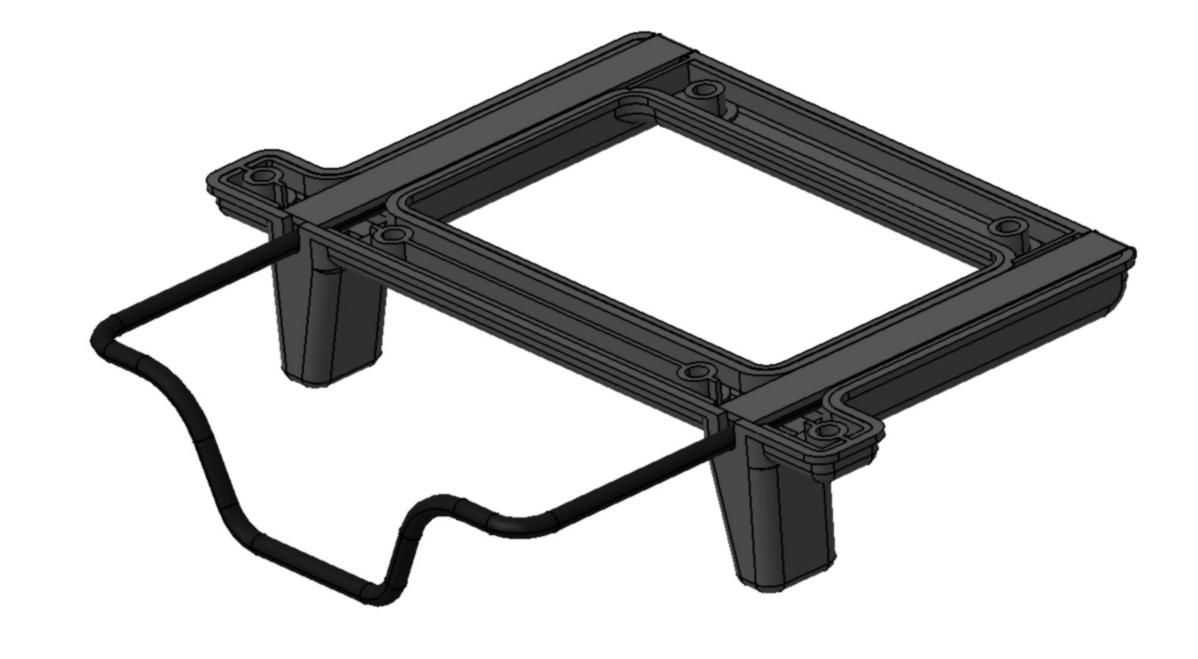

Right View

**Bottom View** 

SF732

3D View

| This drawing is our<br>It can't be reproduct<br>or communicated was<br>our written agreement | DRAWIN    |      |    |
|----------------------------------------------------------------------------------------------|-----------|------|----|
| DRAWN BY                                                                                     | DATE      |      |    |
| BRIAN CHEN                                                                                   | 2003/8/16 |      |    |
| CHECKED BY                                                                                   | DATE      | SIZE | ][ |
|                                                                                              | 2003/8/18 |      |    |

| roperty.<br>d<br>hout<br>nt. | SHIN FANG PLASTIC INDUSTRIAL CO., LTD. |                |          |    |       |    |     |  |
|------------------------------|----------------------------------------|----------------|----------|----|-------|----|-----|--|
| DATE                         | DRAWING TITLE                          |                |          |    |       |    |     |  |
| 2003/8/16                    | Foot Stand                             |                |          |    |       |    |     |  |
| DATE                         | SIZE                                   | DRAWING NUMBER |          |    |       |    | REV |  |
| 2003/8/18<br>DATE            | A0                                     | SF732          |          |    |       |    |     |  |
| 2003/8                       | SCALE                                  | 1:1            | MATERIAL | PP | SHEET | 1/ | ′1  |  |