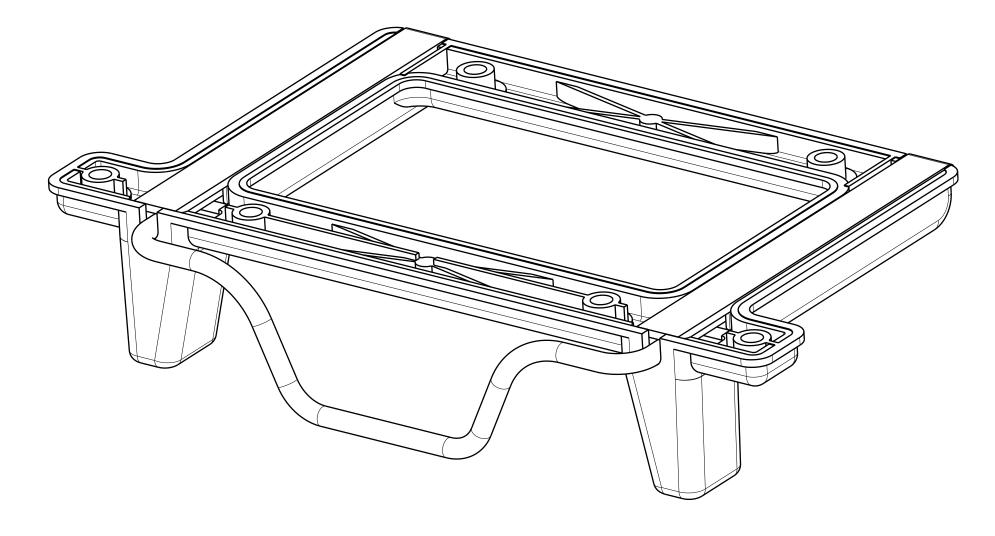

Right View

**Bottom View** 

SF732

3D View

| This drawing is our<br>It can't be reproduct<br>or communicated was<br>our written agreement | DRAWIN    |      |    |
|----------------------------------------------------------------------------------------------|-----------|------|----|
| DRAWN BY                                                                                     | DATE      |      |    |
| BRIAN CHEN                                                                                   | 2003/8/16 |      |    |
| CHECKED BY                                                                                   | DATE      | SIZE | ][ |
|                                                                                              | 2003/8/18 |      |    |

| roperty.<br>d<br>hout<br>nt. | SHIN FANG PLASTIC INDUSTRIAL CO., LTD. |                |          |    |       |    |     |  |
|------------------------------|----------------------------------------|----------------|----------|----|-------|----|-----|--|
| DATE                         | DRAWING TITLE                          |                |          |    |       |    |     |  |
| 2003/8/16                    | Foot Stand                             |                |          |    |       |    |     |  |
| DATE                         | SIZE                                   | DRAWING NUMBER |          |    |       |    | REV |  |
| 2003/8/18<br>DATE            | A0                                     | SF732          |          |    |       |    |     |  |
| 2003/8                       | SCALE                                  | 1:1            | MATERIAL | PP | SHEET | 1/ | ′1  |  |