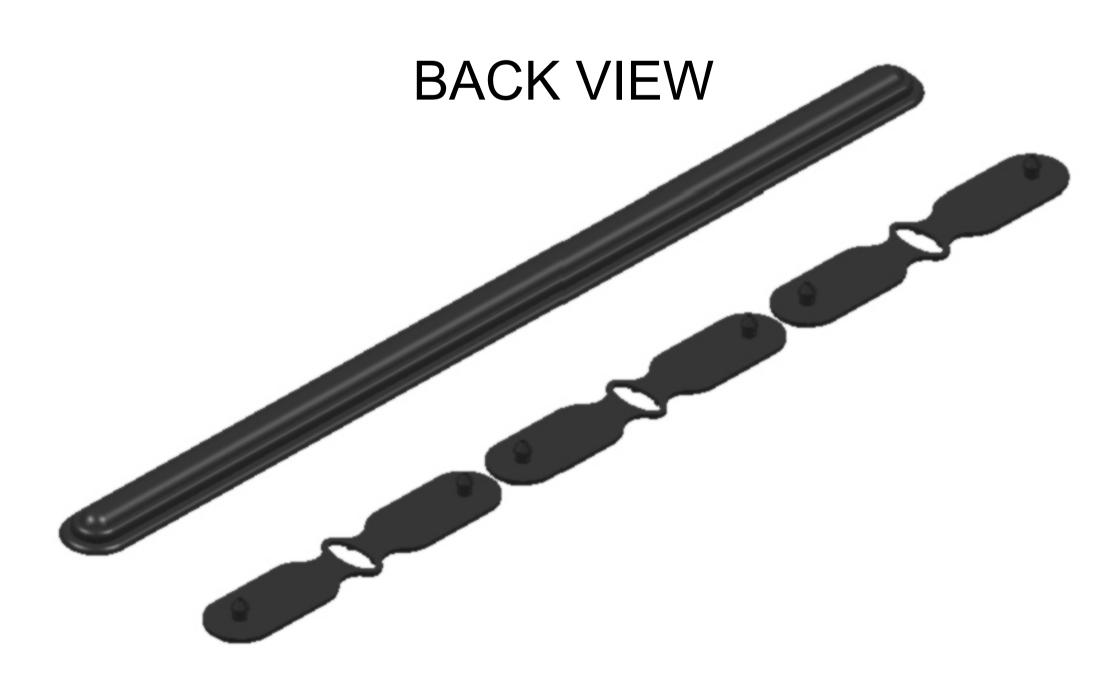

3D VIEW

| This drawing is our policy or communicated with our written agreement | SHIN FANG PLASTIC INDUSTRIAL CO., LTD. |       |               |                   |     |       |    |       |    |    |
|-----------------------------------------------------------------------|----------------------------------------|-------|---------------|-------------------|-----|-------|----|-------|----|----|
| DRAWN BY                                                              | DATI                                   | E     | DRAWING TITLE |                   |     |       |    |       |    |    |
| DANIEL CHEN                                                           | 2003                                   | 3/2/5 | BOTTOM BAR    |                   |     |       |    |       |    |    |
| CHECKED BY                                                            | IMMY CHEN 2003/2/8 ESIGNED BY DATE     |       | SIZE          | ZE DRAWING NUMBER |     |       |    |       |    |    |
| JIMMY CHEN                                                            |                                        |       | A1            | SF731-1-19"       |     |       |    |       |    | X  |
| RD                                                                    |                                        |       | SCALE         | 1:1               | MAT | ERIAL | PP | SHEET | 1. | /1 |
|                                                                       |                                        |       |               |                   |     |       |    |       |    |    |