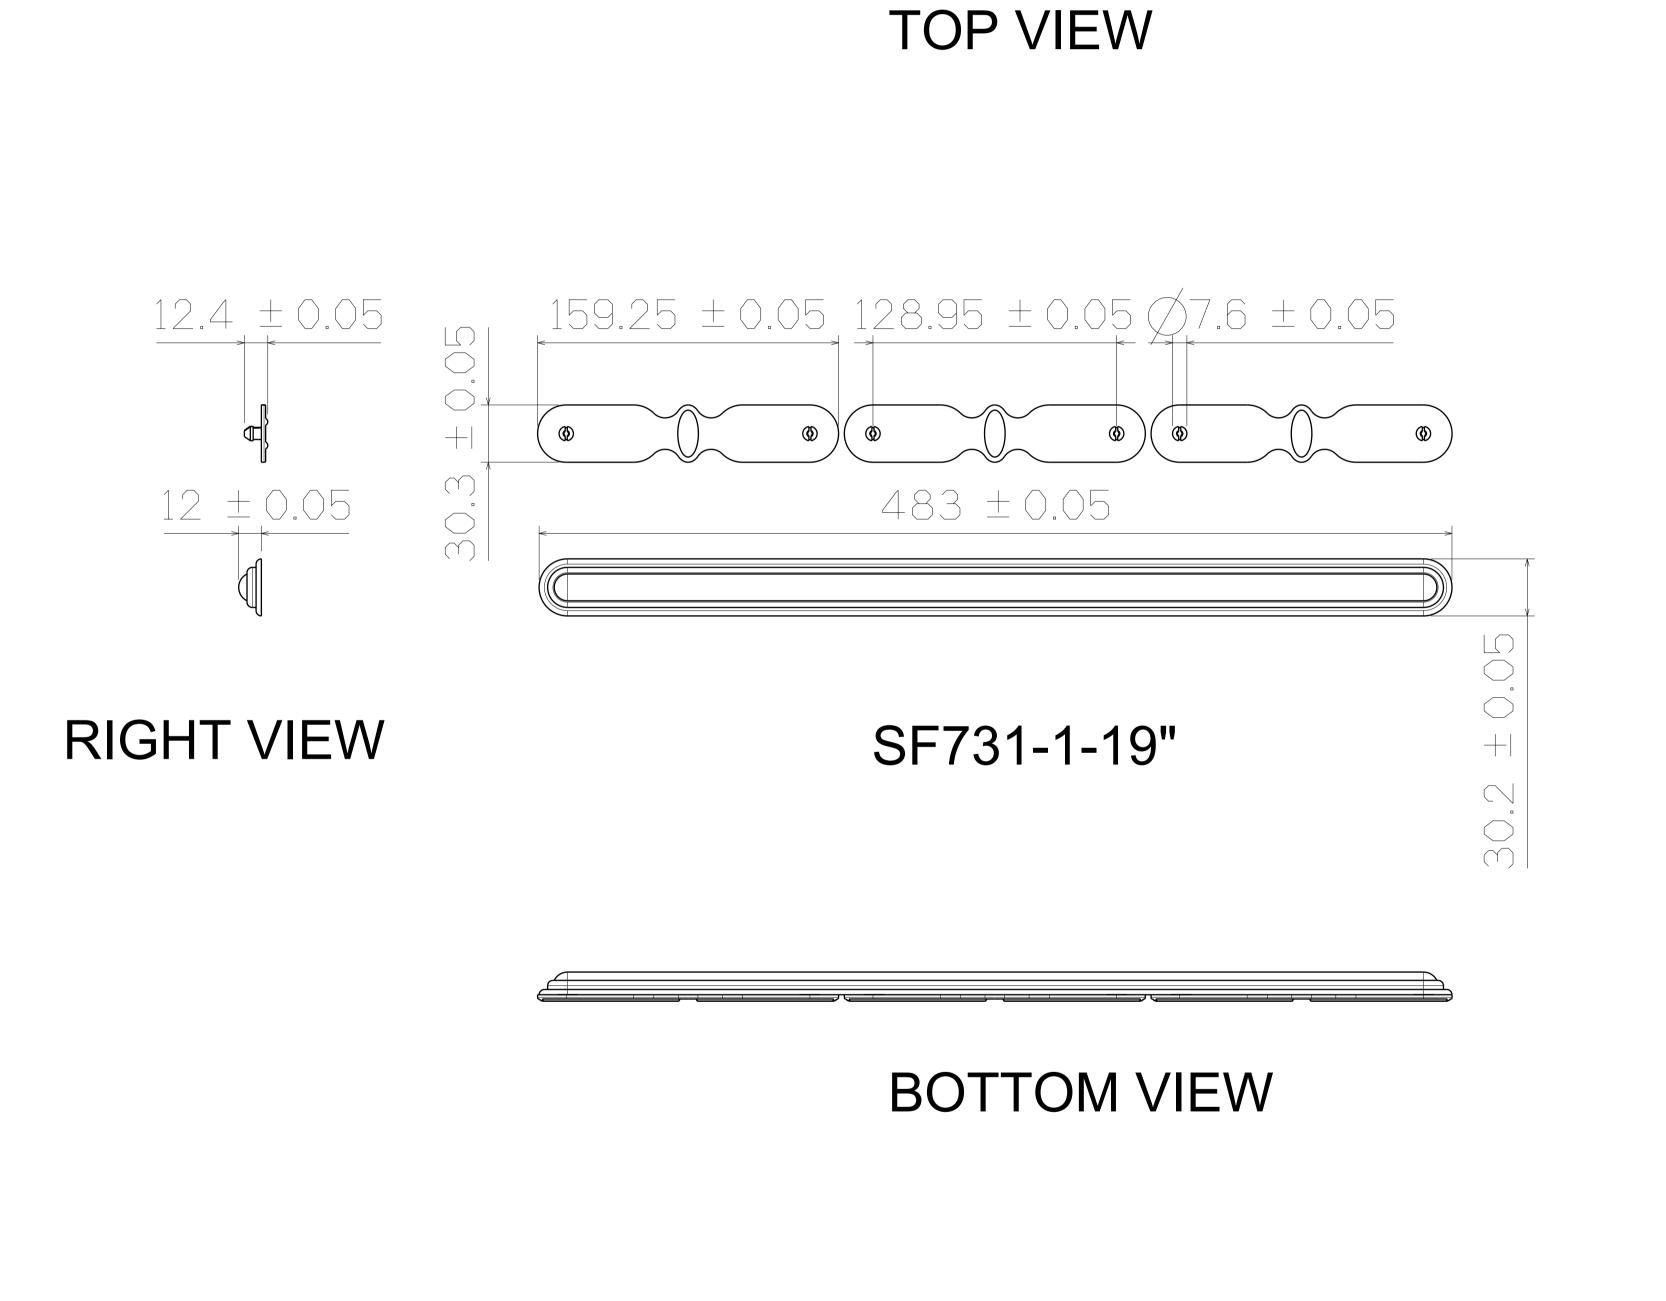

3D VIEW

| This drawing is our policy or communicated with our written agreement | SHIN FANG PLASTIC INDUSTRIAL CO., LTD. |       |               |                   |     |       |    |       |    |    |
|-----------------------------------------------------------------------|----------------------------------------|-------|---------------|-------------------|-----|-------|----|-------|----|----|
| DRAWN BY                                                              | DATI                                   | E     | DRAWING TITLE |                   |     |       |    |       |    |    |
| DANIEL CHEN                                                           | 2003                                   | 3/2/5 | BOTTOM BAR    |                   |     |       |    |       |    |    |
| CHECKED BY                                                            | IMMY CHEN 2003/2/8 ESIGNED BY DATE     |       | SIZE          | ZE DRAWING NUMBER |     |       |    |       |    |    |
| JIMMY CHEN                                                            |                                        |       | A1            | SF731-1-19"       |     |       |    |       |    | X  |
| RD                                                                    |                                        |       | SCALE         | 1:1               | MAT | ERIAL | PP | SHEET | 1. | /1 |
|                                                                       |                                        |       |               |                   |     |       |    |       |    |    |