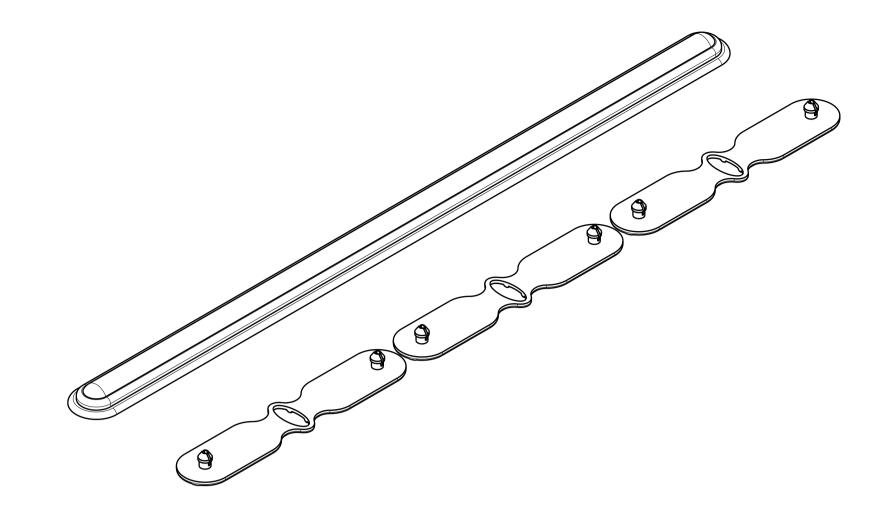

3D VIEW

| This drawing is our policy or communicated with our written agreement | SHIN FANG PLASTIC INDUSTRIAL CO., LTD. |       |               |                   |     |       |    |       |    |    |
|-----------------------------------------------------------------------|----------------------------------------|-------|---------------|-------------------|-----|-------|----|-------|----|----|
| DRAWN BY                                                              | DATI                                   | E     | DRAWING TITLE |                   |     |       |    |       |    |    |
| DANIEL CHEN                                                           | 2003                                   | 3/2/5 | BOTTOM BAR    |                   |     |       |    |       |    |    |
| CHECKED BY                                                            | IMMY CHEN 2003/2/8 ESIGNED BY DATE     |       | SIZE          | ZE DRAWING NUMBER |     |       |    |       |    |    |
| JIMMY CHEN                                                            |                                        |       | A1            | SF731-1-19"       |     |       |    |       |    | X  |
| RD                                                                    |                                        |       | SCALE         | 1:1               | MAT | ERIAL | PP | SHEET | 1. | /1 |
|                                                                       |                                        |       |               |                   |     |       |    |       |    |    |