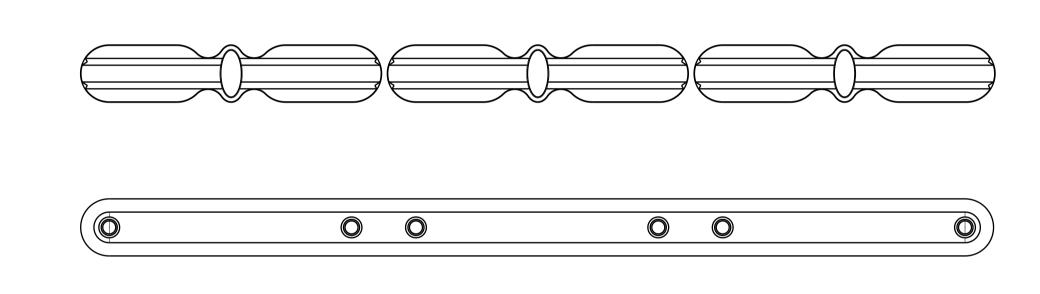

3D VIEW

| This drawing is our policy or communicated with our written agreement | SHIN FANG PLASTIC INDUSTRIAL CO., LTD. |       |               |                   |     |       |    |       |    |    |
|-----------------------------------------------------------------------|----------------------------------------|-------|---------------|-------------------|-----|-------|----|-------|----|----|
| DRAWN BY                                                              | DATI                                   | E     | DRAWING TITLE |                   |     |       |    |       |    |    |
| DANIEL CHEN                                                           | 2003                                   | 3/2/5 | BOTTOM BAR    |                   |     |       |    |       |    |    |
| CHECKED BY                                                            | IMMY CHEN 2003/2/8 ESIGNED BY DATE     |       | SIZE          | ZE DRAWING NUMBER |     |       |    |       |    |    |
| JIMMY CHEN                                                            |                                        |       | A1            | SF731-1-19"       |     |       |    |       |    | X  |
| RD                                                                    |                                        |       | SCALE         | 1:1               | MAT | ERIAL | PP | SHEET | 1. | /1 |
|                                                                       |                                        |       |               |                   |     |       |    |       |    |    |