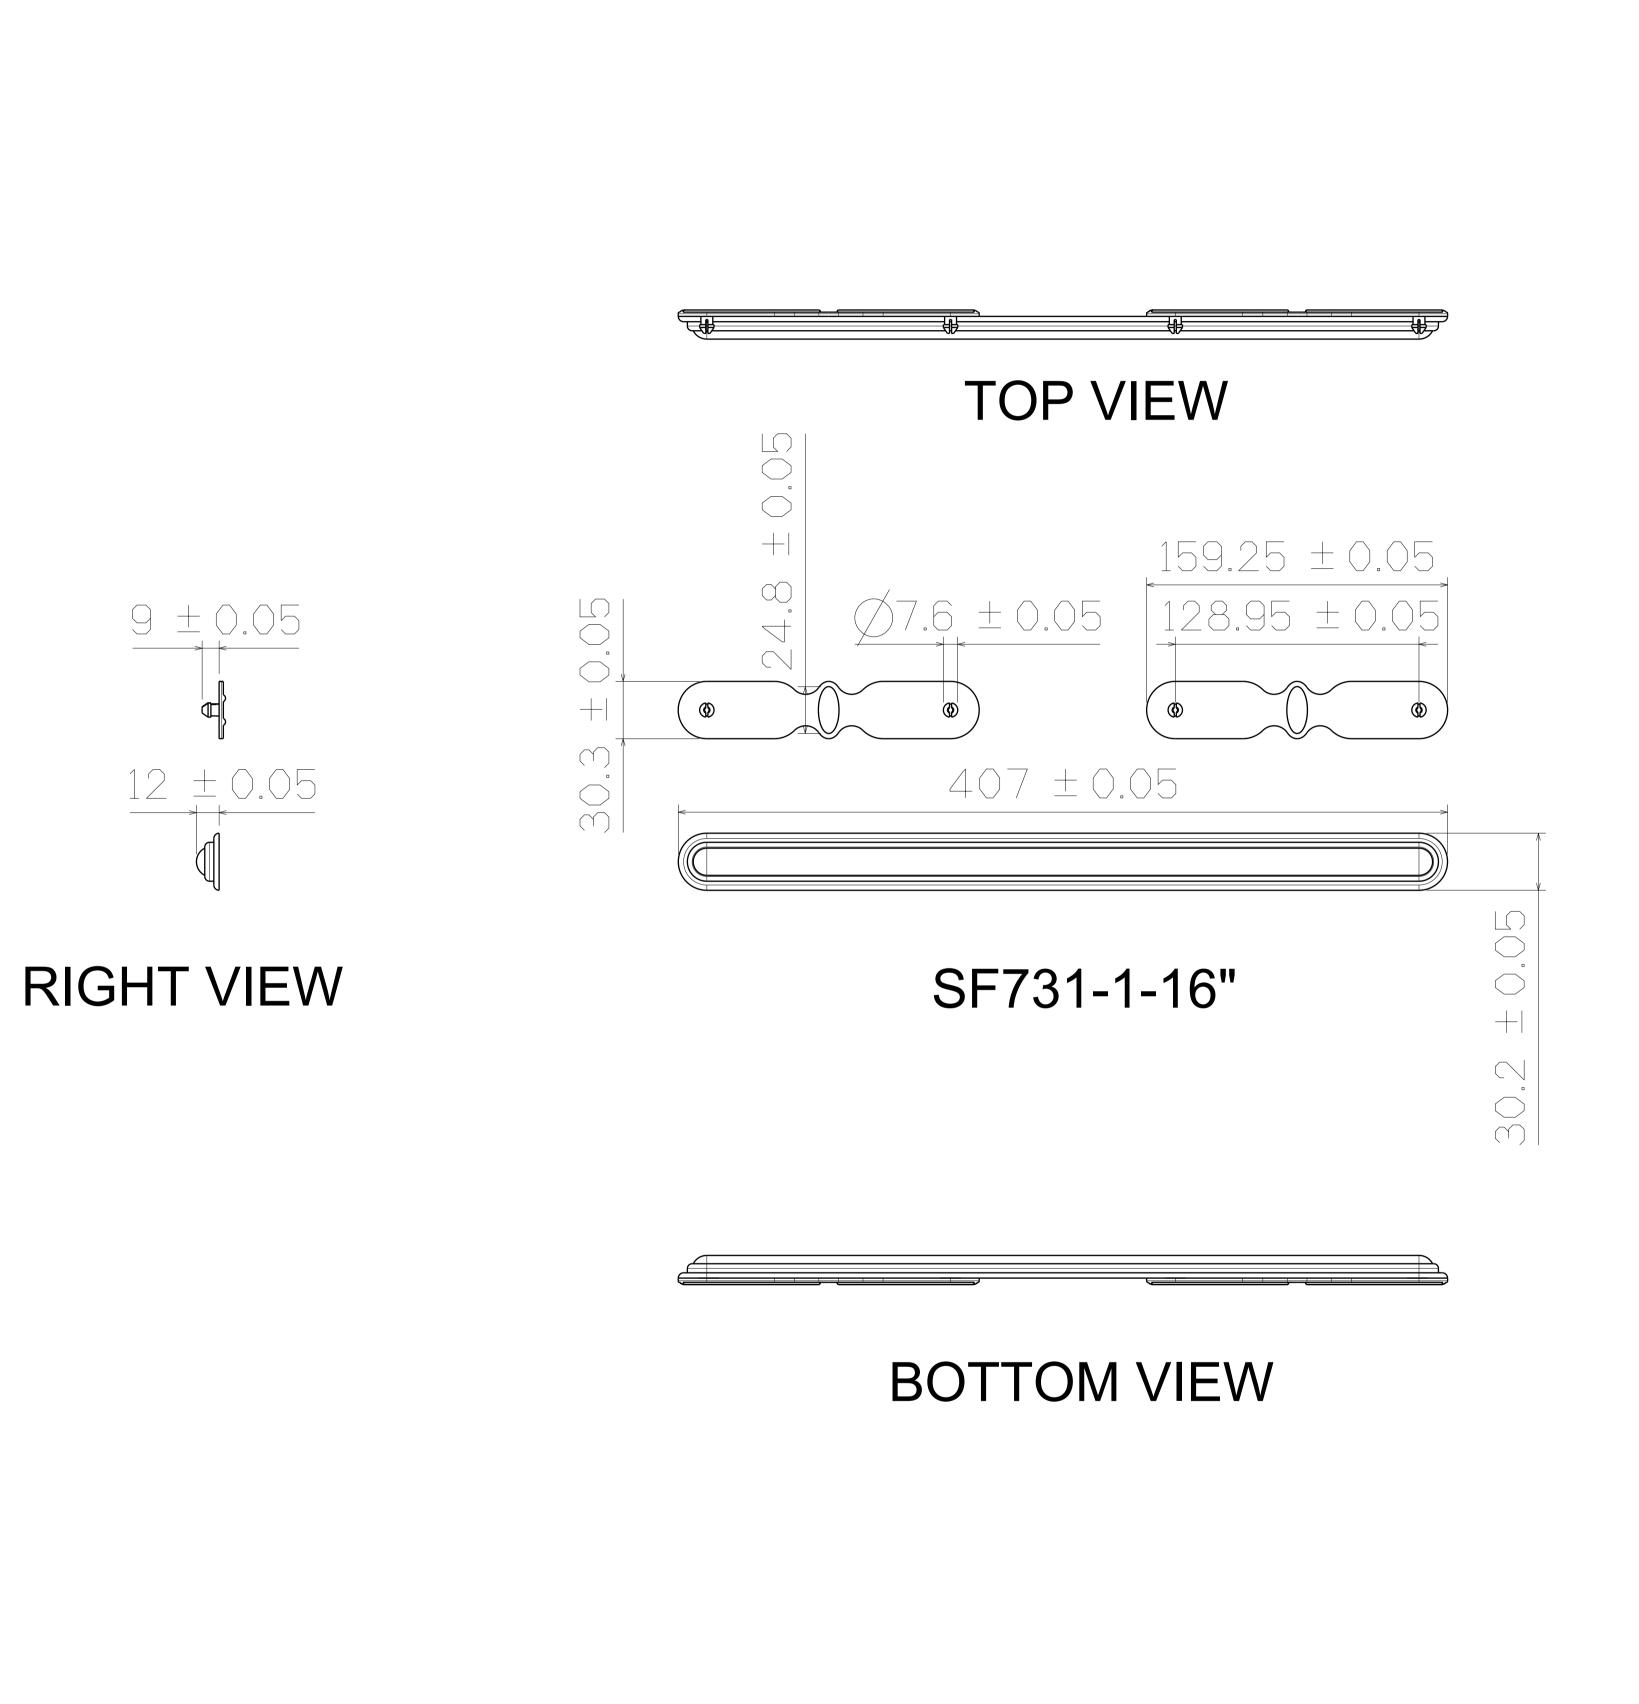

| This drawing is our property. It can't be reproduced or communicated without our written agreement. |                  | SHIN FANG PLASTIC INDUSTRIAL CO., LTD. |       |       |        |     |       |   |     |
|-----------------------------------------------------------------------------------------------------|------------------|----------------------------------------|-------|-------|--------|-----|-------|---|-----|
|                                                                                                     |                  | DRAWING TITLE                          |       |       |        |     |       |   |     |
| DRAWN BY                                                                                            | DATE             |                                        |       |       |        |     |       |   |     |
| DANIEL CHEN                                                                                         | 2003/2/5         | BOTTOM BAR                             |       |       |        |     |       |   |     |
| CHECKED BY                                                                                          | DATE             | SIZE                                   | DRAW  | ING 1 | NUMBER |     |       |   | REV |
| JIMMY CHEN DESIGNED BY                                                                              | 2003/2/8<br>DATE | A1 SF731-1-16"                         |       |       |        |     |       |   | X   |
|                                                                                                     | DATE             | SCALE                                  | 1:1   | NAAT  | EDIVI  | PP  | SHEET | 1 | /1  |
| RD                                                                                                  | 2003/2           | JOOALL                                 | . 1.1 | IVIAI | LINAL  | I F | 5     | 1 | / 1 |
|                                                                                                     |                  |                                        |       |       |        |     |       |   |     |