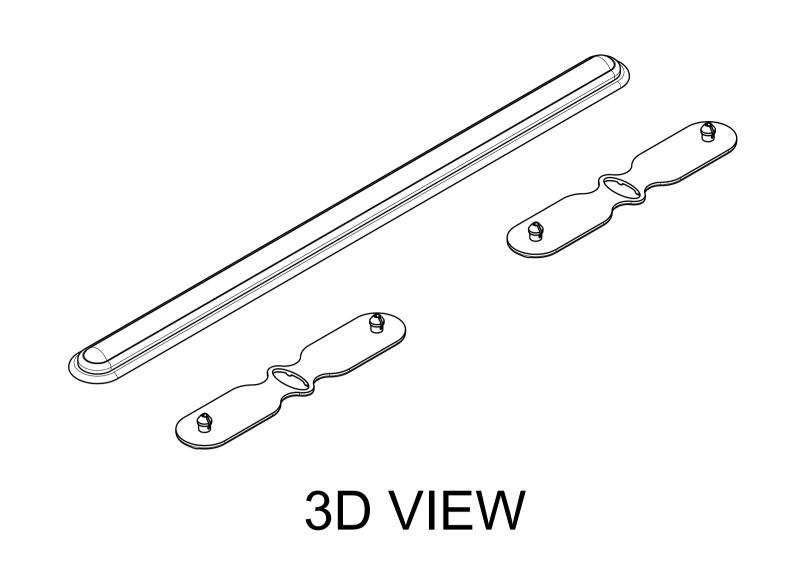

| This drawing is our property. It can't be reproduced or communicated without our written agreement. |                  | SHIN FANG PLASTIC INDUSTRIAL CO., LTD. |       |       |        |     |       |   |     |
|-----------------------------------------------------------------------------------------------------|------------------|----------------------------------------|-------|-------|--------|-----|-------|---|-----|
|                                                                                                     |                  | DRAWING TITLE                          |       |       |        |     |       |   |     |
| DRAWN BY                                                                                            | DATE             |                                        |       |       |        |     |       |   |     |
| DANIEL CHEN                                                                                         | 2003/2/5         | BOTTOM BAR                             |       |       |        |     |       |   |     |
| CHECKED BY                                                                                          | DATE             | SIZE                                   | DRAW  | ING 1 | NUMBER |     |       |   | REV |
| JIMMY CHEN DESIGNED BY                                                                              | 2003/2/8<br>DATE | A1 SF731-1-16"                         |       |       |        |     |       |   | X   |
|                                                                                                     | DATE             | SCALE                                  | 1:1   | NAAT  | EDIVI  | PP  | SHEET | 1 | /1  |
| RD                                                                                                  | 2003/2           | JOOALL                                 | . 1.1 | IVIAI | LINAL  | I F | 5     | 1 | / 1 |
|                                                                                                     |                  |                                        |       |       |        |     |       |   |     |