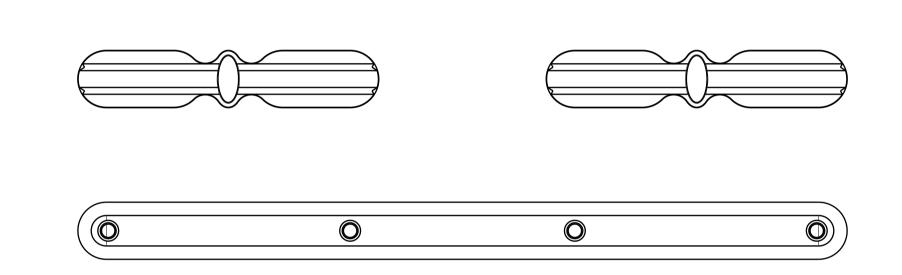

| This drawing is our property. It can't be reproduced or communicated without our written agreement. |                  | SHIN FANG PLASTIC INDUSTRIAL CO., LTD. |       |       |        |     |       |   |     |
|-----------------------------------------------------------------------------------------------------|------------------|----------------------------------------|-------|-------|--------|-----|-------|---|-----|
|                                                                                                     |                  | DRAWING TITLE                          |       |       |        |     |       |   |     |
| DRAWN BY                                                                                            | DATE             |                                        |       |       |        |     |       |   |     |
| DANIEL CHEN                                                                                         | 2003/2/5         | BOTTOM BAR                             |       |       |        |     |       |   |     |
| CHECKED BY                                                                                          | DATE             | SIZE                                   | DRAW  | ING 1 | NUMBER |     |       |   | REV |
| JIMMY CHEN DESIGNED BY                                                                              | 2003/2/8<br>DATE | A1 SF731-1-16"                         |       |       |        |     |       |   | X   |
|                                                                                                     | DATE             | SCALE                                  | 1:1   | NAAT  | EDIVI  | PP  | SHEET | 1 | /1  |
| RD                                                                                                  | 2003/2           | JOOALL                                 | . 1.1 | IVIAI | LINAL  | I F | 5     | 1 | / 1 |
|                                                                                                     |                  |                                        |       |       |        |     |       |   |     |