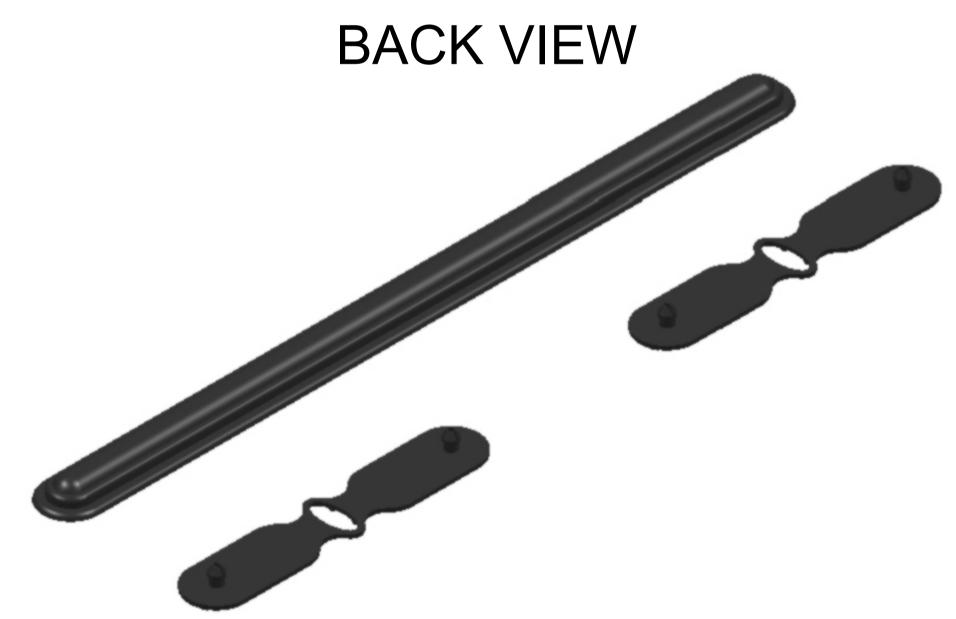

| This drawing is our property. It can't be reproduced or communicated without our written agreement. |                  | SHIN FANG PLASTIC INDUSTRIAL CO., LTD. |       |       |        |     |       |   |     |
|-----------------------------------------------------------------------------------------------------|------------------|----------------------------------------|-------|-------|--------|-----|-------|---|-----|
|                                                                                                     |                  | DRAWING TITLE                          |       |       |        |     |       |   |     |
| DRAWN BY                                                                                            | DATE             |                                        |       |       |        |     |       |   |     |
| DANIEL CHEN                                                                                         | 2003/2/5         | BOTTOM BAR                             |       |       |        |     |       |   |     |
| CHECKED BY                                                                                          | DATE             | SIZE                                   | DRAW  | ING 1 | NUMBER |     |       |   | REV |
| JIMMY CHEN DESIGNED BY                                                                              | 2003/2/8<br>DATE | A1 SF731-1-16"                         |       |       |        |     |       |   | X   |
|                                                                                                     | DATE             | SCALE                                  | 1:1   | NAAT  | EDIVI  | PP  | SHEET | 1 | /1  |
| RD                                                                                                  | 2003/2           | JOOALL                                 | . 1.1 | IVIAI | LINAL  | I F | 5     | 1 | / 1 |
|                                                                                                     |                  |                                        |       |       |        |     |       |   |     |