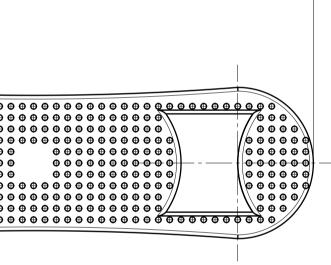

## **Back View**

F

Ε

| D                                                                                                                                                                        |                                                                              | Û         |       | Ш                                   |                 | <               |
|--------------------------------------------------------------------------------------------------------------------------------------------------------------------------|------------------------------------------------------------------------------|-----------|-------|-------------------------------------|-----------------|-----------------|
|                                                                                                                                                                          |                                                                              |           |       |                                     |                 | 8               |
|                                                                                                                                                                          |                                                                              |           |       |                                     |                 | 7               |
|                                                                                                                                                                          |                                                                              |           |       |                                     |                 | 6               |
|                                                                                                                                                                          |                                                                              |           |       |                                     |                 | 5               |
|                                                                                                                                                                          |                                                                              |           |       |                                     |                 | 4               |
|                                                                                                                                                                          |                                                                              |           |       |                                     |                 | 3               |
| This drawing is our p                                                                                                                                                    | property.                                                                    |           | SHIN  | FANG PL                             | ASTIC           | 2               |
| This drawing is our p<br>It can't be reproduce<br>or communicated wir<br>our written agreeme<br>DRAWN BY<br>DANIEL CHEN<br>CHECKED BY<br>JIMMY CHEN<br>DESIGNED BY<br>RD | ed<br>thout<br>nt.<br>DATE<br>1998/9/5<br>DATE<br>1998/9/7<br>DATE<br>1998/9 | SIZE DRAW | INDUS | TRIAL CO<br>HOULDER F<br>R<br>SF716 | O., LTD.<br>PAD | REV 1<br>1<br>1 |