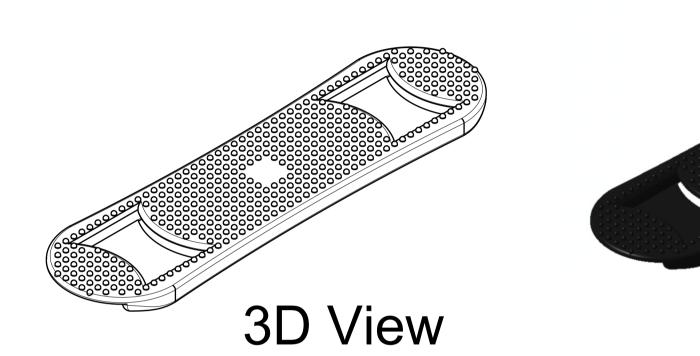

## **Back View**

F

Ε

| D                                                                                                                                                                        |                                                                              | Û         |       | Ш                                   |                 | <               |
|--------------------------------------------------------------------------------------------------------------------------------------------------------------------------|------------------------------------------------------------------------------|-----------|-------|-------------------------------------|-----------------|-----------------|
|                                                                                                                                                                          |                                                                              |           |       |                                     |                 | 8               |
|                                                                                                                                                                          |                                                                              |           |       |                                     |                 | 7               |
|                                                                                                                                                                          |                                                                              |           |       |                                     |                 | 6               |
|                                                                                                                                                                          |                                                                              |           |       |                                     |                 | 5               |
|                                                                                                                                                                          |                                                                              |           |       |                                     |                 | 4               |
|                                                                                                                                                                          |                                                                              |           |       |                                     |                 | 3               |
| This drawing is our p                                                                                                                                                    | property.                                                                    |           | SHIN  | FANG PL                             | ASTIC           | 2               |
| This drawing is our p<br>It can't be reproduce<br>or communicated wir<br>our written agreeme<br>DRAWN BY<br>DANIEL CHEN<br>CHECKED BY<br>JIMMY CHEN<br>DESIGNED BY<br>RD | ed<br>thout<br>nt.<br>DATE<br>1998/9/5<br>DATE<br>1998/9/7<br>DATE<br>1998/9 | SIZE DRAW | INDUS | TRIAL CO<br>HOULDER F<br>R<br>SF716 | O., LTD.<br>PAD | REV 1<br>1<br>1 |