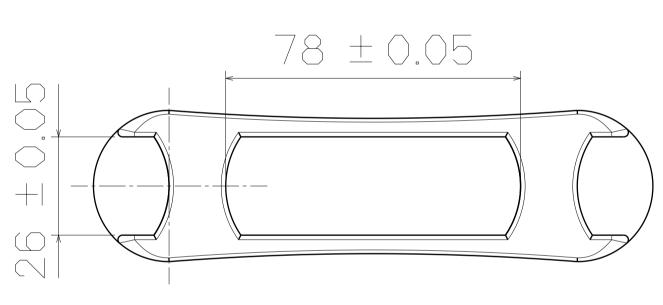

|     | û. | 0 | Z |          | X     |        |   | ×                                            |     |
|-----|----|---|---|----------|-------|--------|---|----------------------------------------------|-----|
| α   |    |   |   |          |       |        |   |                                              |     |
| L   |    |   |   |          |       |        |   |                                              |     |
| (C) |    |   |   |          |       |        |   | 135                                          |     |
| Ĺ   |    |   |   |          | 5 ± ( | ) () 5 |   | <u>•                                    </u> |     |
| 4   |    |   |   | 400 + 00 |       |        | _ |                                              |     |
| Ċ   |    |   |   | Rig      | jht V | 'iew   |   | SF                                           | 716 |
| 2   |    |   |   |          |       |        |   |                                              |     |
| 1   |    |   |   |          |       |        |   |                                              |     |