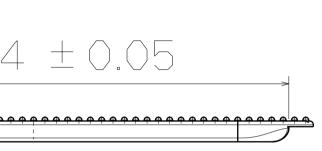

|     |
| L   |    |   |   |          |       |        |   |                                              |     |
| (C) |    |   |   |          |       |        |   | 135                                          |     |
| Ĺ   |    |   |   |          | 5 ± ( | ) () 5 |   | <u>•                                    </u> |     |
| 4   |    |   |   | 400 + 00 |       |        | _ |                                              |     |
| Ċ   |    |   |   | Rig      | jht V | 'iew   |   | SF                                           | 716 |
| 2   |    |   |   |          |       |        |   |                                              |     |
| 1   |    |   |   |          |       |        |   |                                              |     |

P

0

Ν

М

L





**bp View** ± 0.05



16-25mm

К





## **Back View**

F

Ε

| D                                                                                                                                                                        |                                                                              | Û         |       | Ш                                   |                 | <               |
|--------------------------------------------------------------------------------------------------------------------------------------------------------------------------|------------------------------------------------------------------------------|-----------|-------|-------------------------------------|-----------------|-----------------|
|