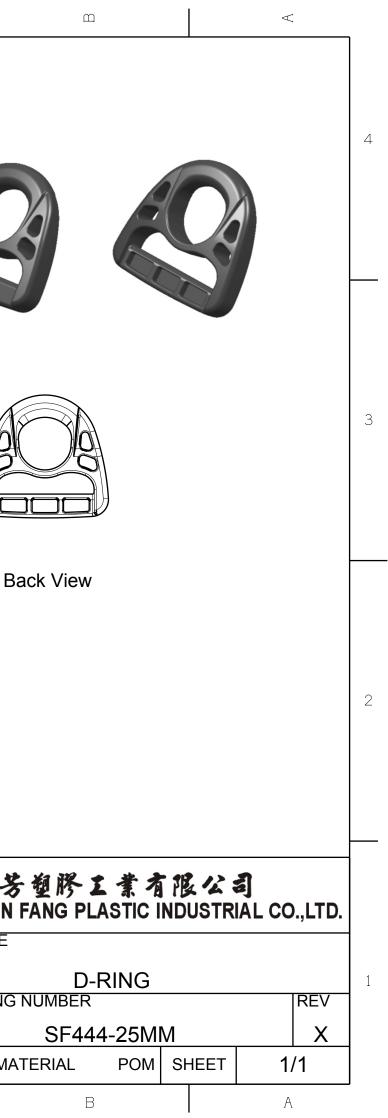

|   | Ш   | U                |            | ĹĽ.         | Ш                       | Ω                                                                                                                                              | U                                                     |   |
|---|-----|------------------|------------|-------------|-------------------------|------------------------------------------------------------------------------------------------------------------------------------------------|-------------------------------------------------------|---|
| 4 |     |                  |            |             | Top View                |                                                                                                                                                |                                                       |   |
| З |     | C                |            | +<br>0.10   |                         | 3D Vi                                                                                                                                          | ew                                                    |   |
|   |     | с<br>+<br>с<br>с | Right View | 13.9 H      | 26 ± 0.10<br>SF444-25mm | Left Vi                                                                                                                                        | ew                                                    | B |
| 2 |     |                  |            | 8.41 ± 0.10 |                         |                                                                                                                                                |                                                       |   |
|   |     |                  |            |             | Bottom View             |                                                                                                                                                |                                                       |   |
| 1 |     |                  |            |             |                         | This drawing is our<br>It can't be reproduc<br>or communicated w<br>our written agreeme<br>DRAWN BY<br>DANIEL CHEN<br>CHECKED BY<br>JIMMY CHEN | ent.<br>DATE<br>2014/1/24<br>DATE SIZE<br>2014/1/24 Δ |   |
|   | Н   | G                |            |             |                         | DESIGNED BY<br>RD                                                                                                                              |                                                       |   |
|   | ••• |                  | 1          |             |                         |                                                                                                                                                |                                                       |   |