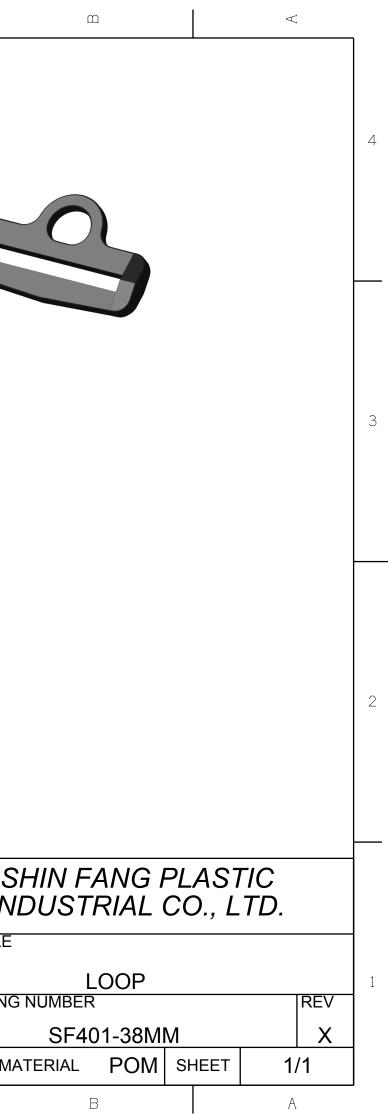

|   | Τ | σ           | ĹĹ.        | ш           | Ω                                                                                                                                               | U                                          |      |
|---|---|-------------|------------|-------------|-------------------------------------------------------------------------------------------------------------------------------------------------|--------------------------------------------|------|
| 4 |   |             |            |             | A                                                                                                                                               | $\overline{\mathcal{O}}$                   | 2    |
|   |   |             | 3.2 ± 0.05 | Top View    |                                                                                                                                                 | 3D View                                    |      |
| 0 |   | 10-         | 3.2 ± 0.05 | 38.6 ± 0.05 |                                                                                                                                                 | 8 ± 0.05                                   |      |
| 2 |   | 28.6 ± 0.05 | Right View | SF401-38mm  | <                                                                                                                                               | <u>± 0.05</u><br>ck View                   |      |
|   |   |             |            |             | This drawing is our                                                                                                                             | property.                                  |      |
| 1 |   |             |            |             | This drawing is our<br>It can't be reproduce<br>or communicated w<br>our written agreeme<br>DRAWN BY<br>DANIEL CHEN<br>CHECKED BY<br>JIMMY CHEN | ent.<br>DATE<br>1999/5/7<br>DATE SIZE DRAV | TLE  |
|   | Н | G           |            |             |                                                                                                                                                 |                                            | 1 MA |