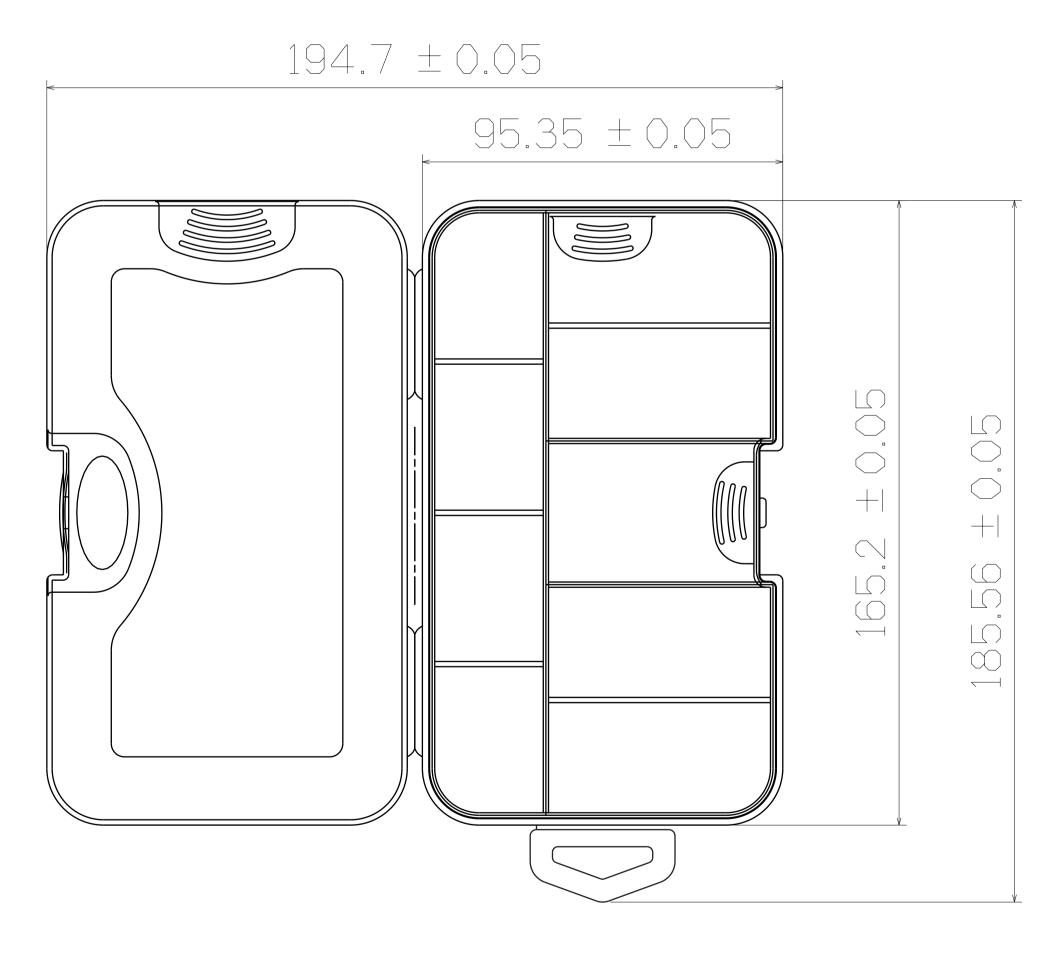

SF345-9

| This drawing is our property. It can't be reproduced or communicated without our written agreement. |                  | SHIN FANG PLASTIC INDUSTRIAL CO., LTD. |           |     |       |    |       |     |     |
|-----------------------------------------------------------------------------------------------------|------------------|----------------------------------------|-----------|-----|-------|----|-------|-----|-----|
| DRAWN BY                                                                                            | DATE             |                                        | 110       |     |       |    |       |     |     |
| DANIEL CHEN                                                                                         | 2004/1/6         | UTILITY BOX & TACKLE BOX               |           |     |       |    |       |     |     |
| CHECKED BY                                                                                          | DATE             | SIZE DRAWING NUMBER REV                |           |     |       |    |       |     | REV |
| JIMMY CHEN DESIGNED BY                                                                              | 2004/1/7<br>DATE | A1                                     | SF345-9 X |     |       |    |       |     | X   |
| RD                                                                                                  | 2004/1           | SCALE                                  | 1:1       | MAT | ERIAL | PP | SHEET | 1/1 |     |
|                                                                                                     |                  |                                        |           |     |       |    |       |     |     |