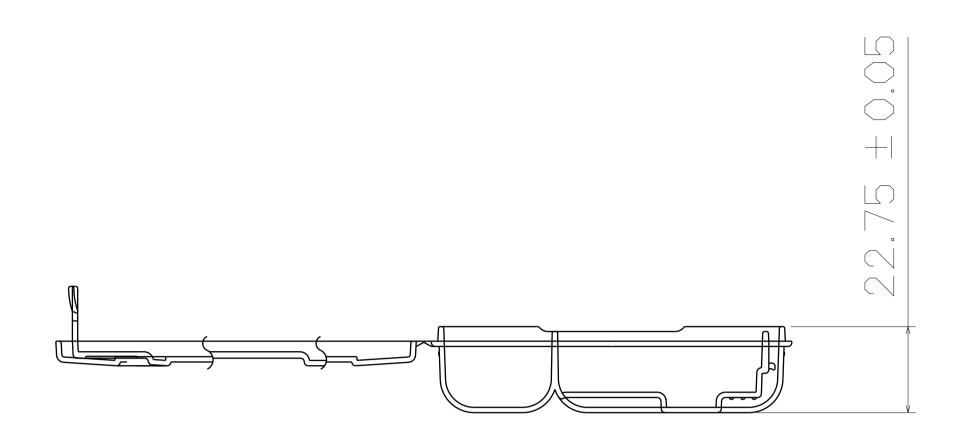

SF345-9

| This drawing is our property. It can't be reproduced or communicated without our written agreement. |                  | SHIN FANG PLASTIC INDUSTRIAL CO., LTD. |           |     |       |    |       |     |     |
|-----------------------------------------------------------------------------------------------------|------------------|----------------------------------------|-----------|-----|-------|----|-------|-----|-----|
| DRAWN BY                                                                                            | DATE             |                                        | 110       |     |       |    |       |     |     |
| DANIEL CHEN                                                                                         | 2004/1/6         | UTILITY BOX & TACKLE BOX               |           |     |       |    |       |     |     |
| CHECKED BY                                                                                          | DATE             | SIZE DRAWING NUMBER REV                |           |     |       |    |       |     | REV |
| JIMMY CHEN DESIGNED BY                                                                              | 2004/1/7<br>DATE | A1                                     | SF345-9 X |     |       |    |       |     | X   |
| RD                                                                                                  | 2004/1           | SCALE                                  | 1:1       | MAT | ERIAL | PP | SHEET | 1/1 |     |
|                                                                                                     |                  |                                        |           |     |       |    |       |     |     |