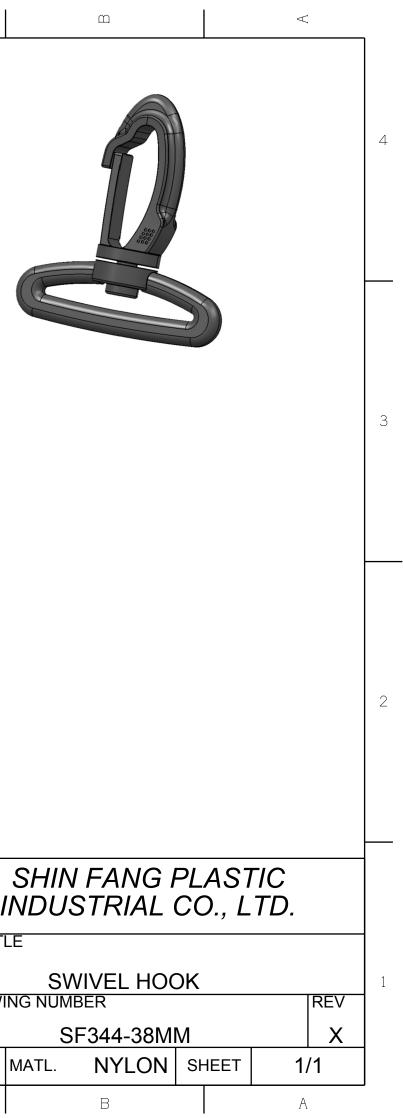

|   | Ш | σ                              | Ľ.                | Ш            | Ω                                                                        | U                         |                                       |
|---|---|--------------------------------|-------------------|--------------|--------------------------------------------------------------------------|---------------------------|---------------------------------------|
| 4 |   |                                |                   | 54.3 ± 0.10  |                                                                          |                           | i                                     |
|   |   |                                |                   | Top View     | 3D Vi                                                                    | ew                        |                                       |
| C |   | 8.72 ± 0.10<br>010<br>1 + 0.10 | 10<br>18.5 ± 0.10 | 20.44 ± 0.10 | 4.4 ±                                                                    |                           |                                       |
|   |   |                                |                   | 40.8 ± 0.10  | Left \                                                                   |                           |                                       |
| 2 |   | Right View                     |                   | SF344-38mm   | Lent                                                                     | /IEW                      |                                       |
|   |   |                                |                   | Bottom View  | This drawing is our<br>It can't be reproduce<br>or communicated w        | property.<br>ed<br>ithout | · · · · · · · · · · · · · · · · · · · |
| 1 |   |                                |                   |              | DRAWN BY<br>DANIEL CHEN<br>CHECKED BY<br>JIMMY CHEN<br>DESIGNED BY<br>RD | DATE<br>2009/8/15         |                                       |
| l | Н | G                              |                   |              |                                                                          |                           | $=\uparrow\uparrow$                   |