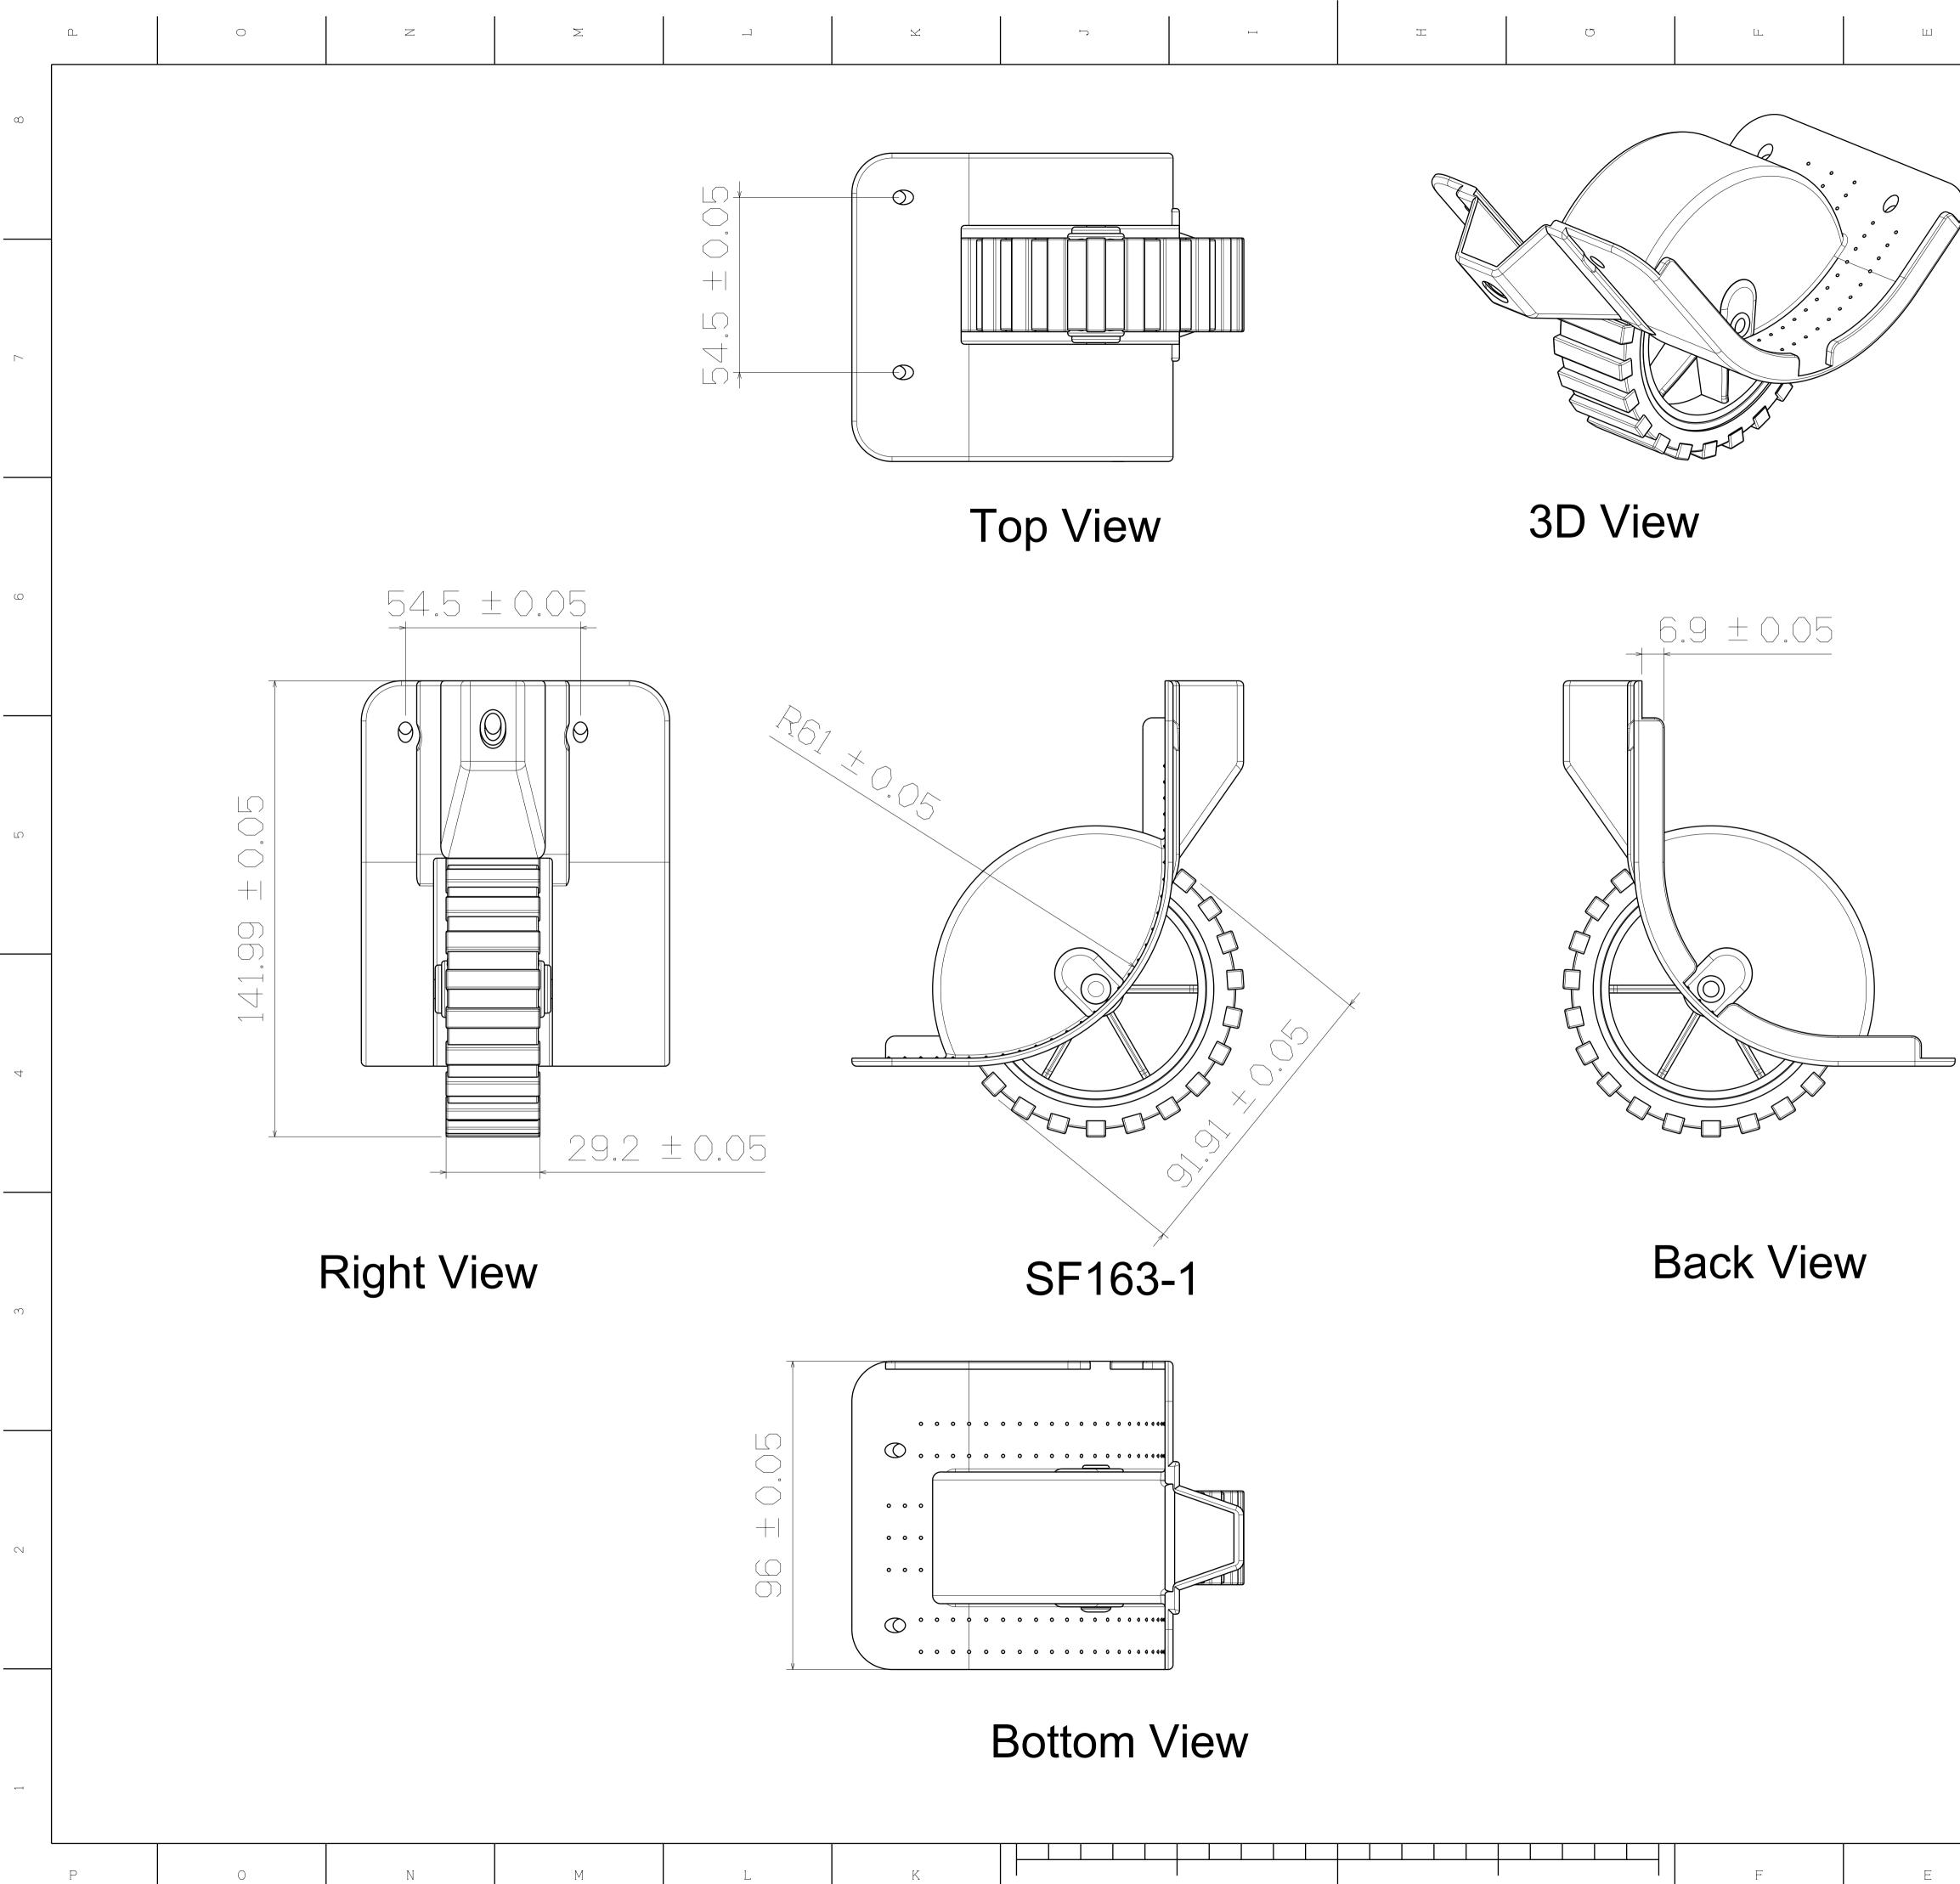

|                                                                             |                  |                                |                    |     |               |       |     | - |
|-----------------------------------------------------------------------------|------------------|--------------------------------|--------------------|-----|---------------|-------|-----|---|
| This drawing is our property.                                               |                  | SHIN FANG PLASTIC              |                    |     |               |       |     |   |
| It can't be reproduced<br>or communicated without<br>our written agreement. |                  | DRAWING TITLE                  |                    |     |               |       |     | - |
| DRAWN BY                                                                    | DATE             | 1                              |                    |     |               |       |     |   |
| BRIAN CHEN                                                                  | 2000/3/3         | Side wheel with protective rim |                    |     |               |       |     |   |
| CHECKED BY                                                                  | DATE             | SIZE                           | DRAWING NUMBER REV |     |               |       |     |   |
| JIMMY CHEN<br>DESIGNED BY                                                   | 2000/3/5<br>DATE | A1                             | A1                 |     | SF163-1       |       | X   |   |
|                                                                             |                  | SCALE                          | 1:1                | WHE | EL SEAT: PP   | SHEET | 1/1 |   |
| RD                                                                          | 2000/3           | 00/122                         |                    | WHE | EL: NYLON+PVC |       |     | J |
| D                                                                           |                  | С                              |                    |     | В             |       | А   |   |