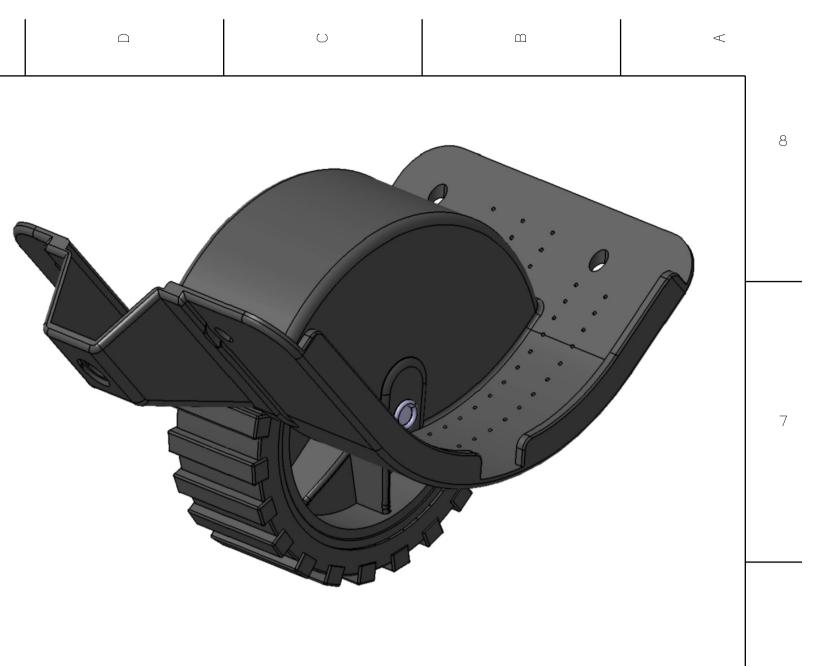

|                                                                             |                  |                                |                    |     |               |       |     | - |
|-----------------------------------------------------------------------------|------------------|--------------------------------|--------------------|-----|---------------|-------|-----|---|
| This drawing is our property.                                               |                  | SHIN FANG PLASTIC              |                    |     |               |       |     |   |
| It can't be reproduced<br>or communicated without<br>our written agreement. |                  | DRAWING TITLE                  |                    |     |               |       |     | - |
| DRAWN BY                                                                    | DATE             | 1                              |                    |     |               |       |     |   |
| BRIAN CHEN                                                                  | 2000/3/3         | Side wheel with protective rim |                    |     |               |       |     |   |
| CHECKED BY                                                                  | DATE             | SIZE                           | DRAWING NUMBER REV |     |               |       |     |   |
| JIMMY CHEN<br>DESIGNED BY                                                   | 2000/3/5<br>DATE | A1                             | A1                 |     | SF163-1       |       | X   |   |
|                                                                             |                  | SCALE                          | 1:1                | WHE | EL SEAT: PP   | SHEET | 1/1 |   |
| RD                                                                          | 2000/3           | 00/122                         |                    | WHE | EL: NYLON+PVC |       |     | J |
| D                                                                           |                  | С                              |                    |     | В             |       | А   |   |