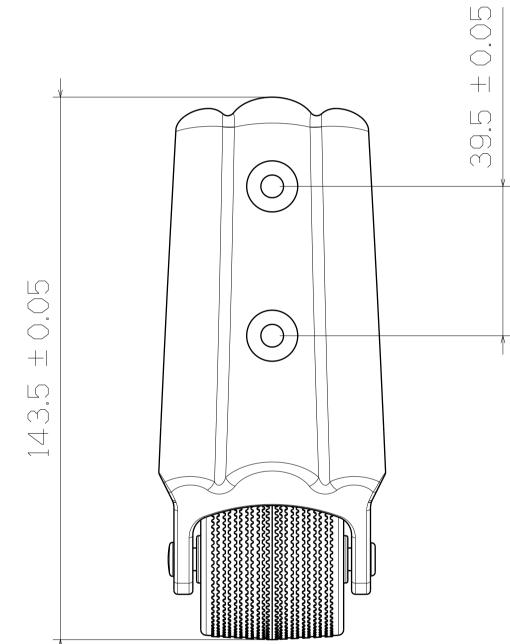

42.5 ± 0.05

SF143

Back View

**Bottom View** 

|                                                                                                     |                   | _                                      |      |      |                            |       |    |     |
|-----------------------------------------------------------------------------------------------------|-------------------|----------------------------------------|------|------|----------------------------|-------|----|-----|
| This drawing is our property. It can't be reproduced or communicated without our written agreement. |                   | SHIN FANG PLASTIC INDUSTRIAL CO., LTD. |      |      |                            |       |    |     |
| DRAWN BY                                                                                            | DATE              | JUKAWI                                 |      | LC   |                            |       |    |     |
| BRIAN CHEN                                                                                          | 1998/7/9          | Right Angle Side Wheel                 |      |      |                            |       |    |     |
| CHECKED BY                                                                                          | DATE              | SIZE                                   | DRAW | NG N | NUMBER                     |       |    | REV |
| JIMMY CHEN DESIGNED BY                                                                              | 1998/7/12<br>DATE | A1 SF143                               |      |      |                            |       | X  |     |
| RD                                                                                                  | 1998/7            | SCALE                                  | 1:1  |      | L SEAT: PP<br>L: NYLON+PVC | SHEET | 1. | /1  |
|                                                                                                     |                   |                                        |      |      |                            |       |    |     |