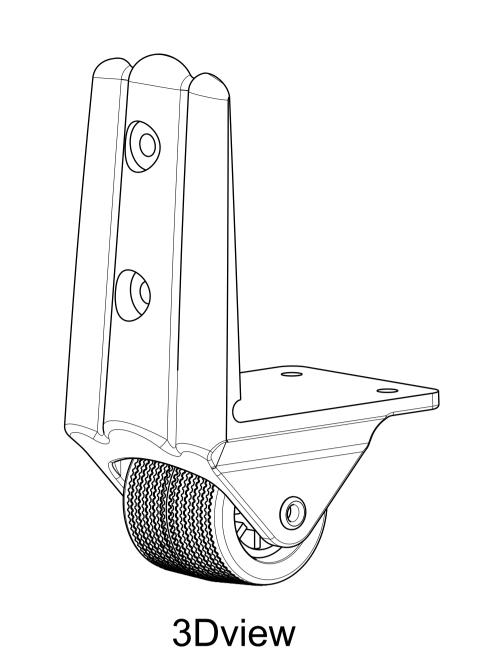

42.5 ± 0.05

SF143

Back View

**Bottom View** 

|                                                                                                     |                   | _                                      |      |      |                            |       |    |     |
|-----------------------------------------------------------------------------------------------------|-------------------|----------------------------------------|------|------|----------------------------|-------|----|-----|
| This drawing is our property. It can't be reproduced or communicated without our written agreement. |                   | SHIN FANG PLASTIC INDUSTRIAL CO., LTD. |      |      |                            |       |    |     |
| DRAWN BY                                                                                            | DATE              | JUKAWI                                 |      | LC   |                            |       |    |     |
| BRIAN CHEN                                                                                          | 1998/7/9          | Right Angle Side Wheel                 |      |      |                            |       |    |     |
| CHECKED BY                                                                                          | DATE              | SIZE                                   | DRAW | NG N | NUMBER                     |       |    | REV |
| JIMMY CHEN DESIGNED BY                                                                              | 1998/7/12<br>DATE | A1 SF143                               |      |      |                            |       | X  |     |
| RD                                                                                                  | 1998/7            | SCALE                                  | 1:1  |      | L SEAT: PP<br>L: NYLON+PVC | SHEET | 1. | /1  |
|                                                                                                     |                   |                                        |      |      |                            |       |    |     |