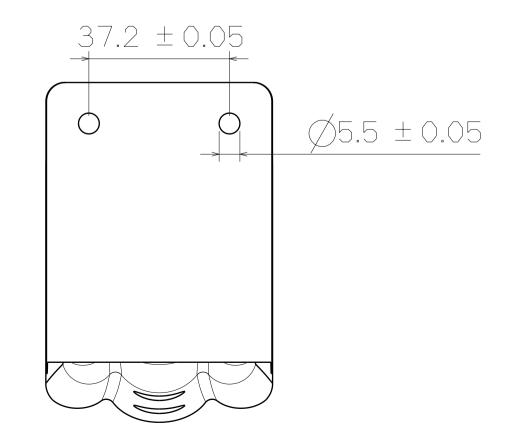

42.5 ± 0.05

SF143

Back View

**Bottom View** 

|                                                                                                     |                   | _                                      |      |      |                            |       |    |     |
|-----------------------------------------------------------------------------------------------------|-------------------|----------------------------------------|------|------|----------------------------|-------|----|-----|
| This drawing is our property. It can't be reproduced or communicated without our written agreement. |                   | SHIN FANG PLASTIC INDUSTRIAL CO., LTD. |      |      |                            |       |    |     |
| DRAWN BY                                                                                            | DATE              | JUKAWI                                 |      | LC   |                            |       |    |     |
| BRIAN CHEN                                                                                          | 1998/7/9          | Right Angle Side Wheel                 |      |      |                            |       |    |     |
| CHECKED BY                                                                                          | DATE              | SIZE                                   | DRAW | NG N | NUMBER                     |       |    | REV |
| JIMMY CHEN DESIGNED BY                                                                              | 1998/7/12<br>DATE | A1 SF143                               |      |      |                            |       | X  |     |
| RD                                                                                                  | 1998/7            | SCALE                                  | 1:1  |      | L SEAT: PP<br>L: NYLON+PVC | SHEET | 1. | /1  |
|                                                                                                     |                   |                                        |      |      |                            |       |    |     |