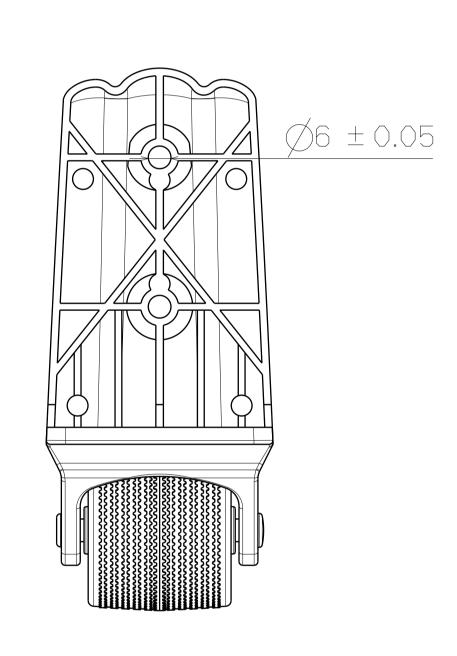

42.5 ± 0.05

SF143

Back View

**Bottom View** 

|                                                                                                     |                   | _                                      |      |      |                            |       |    |     |
|-----------------------------------------------------------------------------------------------------|-------------------|----------------------------------------|------|------|----------------------------|-------|----|-----|
| This drawing is our property. It can't be reproduced or communicated without our written agreement. |                   | SHIN FANG PLASTIC INDUSTRIAL CO., LTD. |      |      |                            |       |    |     |
| DRAWN BY                                                                                            | DATE              | JUKAWI                                 |      | LC   |                            |       |    |     |
| BRIAN CHEN                                                                                          | 1998/7/9          | Right Angle Side Wheel                 |      |      |                            |       |    |     |
| CHECKED BY                                                                                          | DATE              | SIZE                                   | DRAW | NG N | NUMBER                     |       |    | REV |
| JIMMY CHEN DESIGNED BY                                                                              | 1998/7/12<br>DATE | A1 SF143                               |      |      |                            |       | X  |     |
| RD                                                                                                  | 1998/7            | SCALE                                  | 1:1  |      | L SEAT: PP<br>L: NYLON+PVC | SHEET | 1. | /1  |
|                                                                                                     |                   |                                        |      |      |                            |       |    |     |