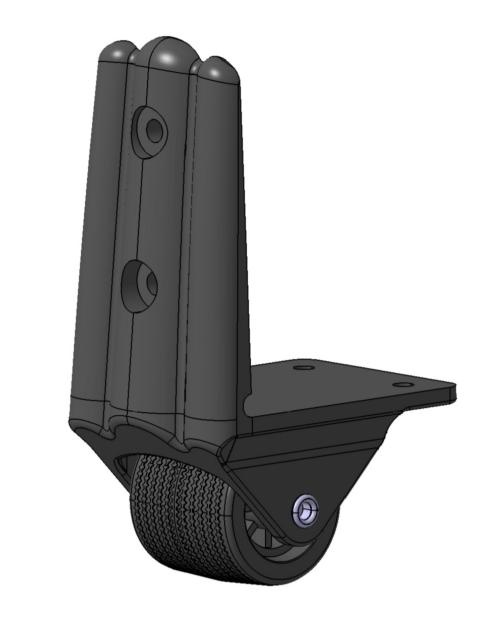

42.5 ± 0.05

SF143

Back View

**Bottom View** 

|                                                                                                     |                   | _                                      |      |      |                            |       |    |     |
|-----------------------------------------------------------------------------------------------------|-------------------|----------------------------------------|------|------|----------------------------|-------|----|-----|
| This drawing is our property. It can't be reproduced or communicated without our written agreement. |                   | SHIN FANG PLASTIC INDUSTRIAL CO., LTD. |      |      |                            |       |    |     |
| DRAWN BY                                                                                            | DATE              | JUKAWI                                 |      | LC   |                            |       |    |     |
| BRIAN CHEN                                                                                          | 1998/7/9          | Right Angle Side Wheel                 |      |      |                            |       |    |     |
| CHECKED BY                                                                                          | DATE              | SIZE                                   | DRAW | NG N | NUMBER                     |       |    | REV |
| JIMMY CHEN DESIGNED BY                                                                              | 1998/7/12<br>DATE | A1 SF143                               |      |      |                            |       | X  |     |
| RD                                                                                                  | 1998/7            | SCALE                                  | 1:1  |      | L SEAT: PP<br>L: NYLON+PVC | SHEET | 1. | /1  |
|                                                                                                     |                   |                                        |      |      |                            |       |    |     |