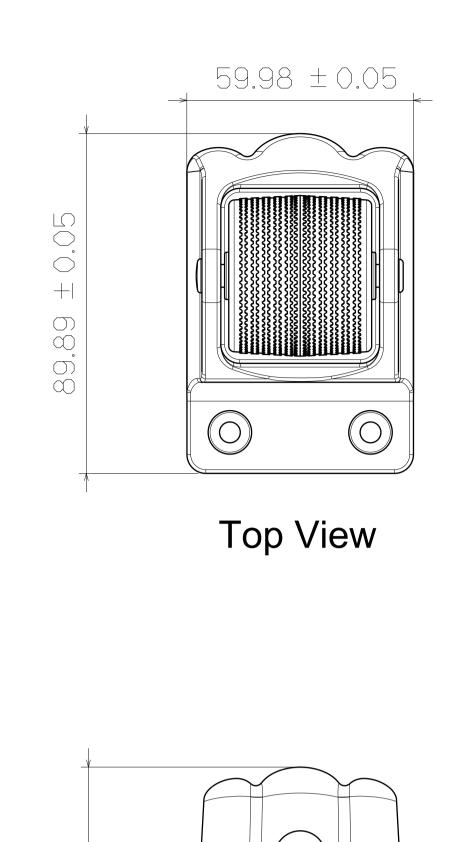

42.5 ± 0.05

SF143

Back View

**Bottom View** 

|                                                                                                     |                   | _                                      |      |      |                            |       |    |     |
|-----------------------------------------------------------------------------------------------------|-------------------|----------------------------------------|------|------|----------------------------|-------|----|-----|
| This drawing is our property. It can't be reproduced or communicated without our written agreement. |                   | SHIN FANG PLASTIC INDUSTRIAL CO., LTD. |      |      |                            |       |    |     |
| DRAWN BY                                                                                            | DATE              | JUKAWI                                 |      | LC   |                            |       |    |     |
| BRIAN CHEN                                                                                          | 1998/7/9          | Right Angle Side Wheel                 |      |      |                            |       |    |     |
| CHECKED BY                                                                                          | DATE              | SIZE                                   | DRAW | NG N | NUMBER                     |       |    | REV |
| JIMMY CHEN DESIGNED BY                                                                              | 1998/7/12<br>DATE | A1 SF143                               |      |      |                            |       | X  |     |
| RD                                                                                                  | 1998/7            | SCALE                                  | 1:1  |      | L SEAT: PP<br>L: NYLON+PVC | SHEET | 1. | /1  |
|                                                                                                     |                   |                                        |      |      |                            |       |    |     |